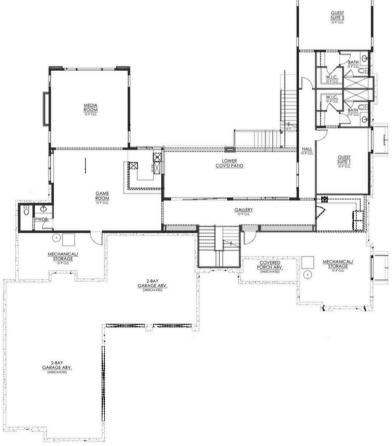

Descend to the walk-out lower level, where the home's thoughtful design continues. This level features a spacious recreation room with a walk-behind wet bar, perfect for gatherings and entertaining. Two additional guest en-suite bedrooms provide comfort and privacy for family or friends. The lower level also offers ample unfinished storage space, with the option to add a secondary laundry room for ultimate convenience. A large covered patio extends the living space outdoors, ideal for taking in the stunning Colorado sunsets.

### LOWER LEVEL // 1,173 SQFT FINISHED

Exclusively marketed by Paige & Doug McLaughlin RE/MAX Alliance | 303.620.6677 info@liveinfoxhill.com | www.liveinfoxhill.com