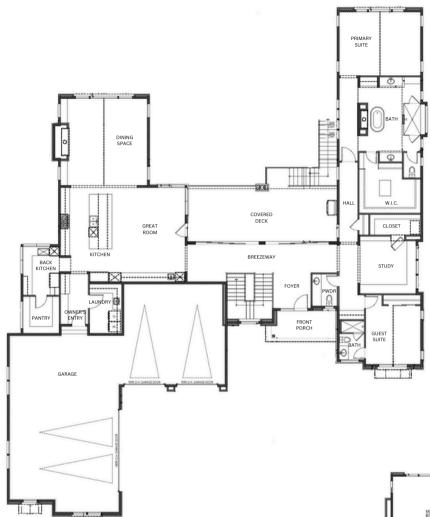

The Marshall welcomes you with an impressive breezeway-style main level, accentuated by an expansive covered deck perfectly positioned to capture the breathtaking views. The spacious four-car garage provides ample room for vehicles, storage, and hobbies, ensuring convenience for everyday living. At the heart of the home lies the open-concept great room, featuring soaring ceilings, an abundance of natural light, and effortless flow to the kitchen and dining areas. The luxury kitchen is a culinary dream, boasting high-end appliances, a large island, and seamless access to indoor and outdoor entertaining spaces. The primary suite is a tranquil retreat, offering private access to the covered deck for serene mornings or quiet evenings. It includes a spa-inspired five-piece bath and a generous walk-in closet. Nearby, the guest en-suite bedroom provides a private oasis for visitors. A dedicated study with mountain views completes the main level, offering a quiet space for work or reflection.

## MAIN LEVEL // 2,989 SQFT FINISHED