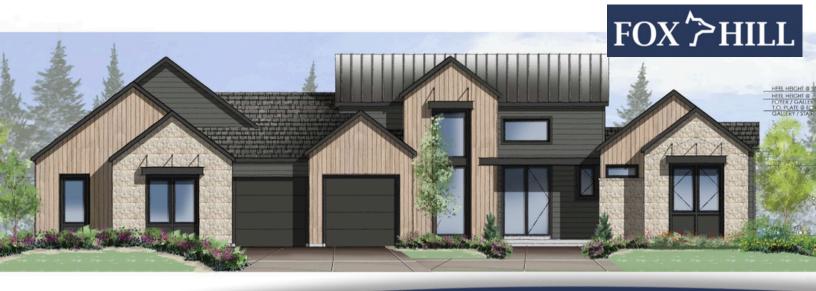

#### THE MARSHALL BY ARDENT HOMES

4 BED, 6 BATH // 4,162 FINISHED SQFT\*

#### The Marshall: A Custom Ranch-Style Masterpiece by Ardent Homes

Perched on acreage in the highly sought-after Fox Hill community of Franktown, Colorado, The Marshall is a remarkable custom home offering 4,162 finished square feet of thoughtfully designed living space. With sweeping mountain views and as one of the last remaining homesites on the prestigious west side of the community, this ranch-style home seamlessly blends timeless elegance with modern comfort.

The Marshall welcomes you with an impressive breezeway-style main level, accentuated by an expansive covered deck perfectly positioned to capture the breathtaking views. The spacious four-car garage provides ample room for vehicles, storage, and hobbies, ensuring convenience for everyday living. At the heart of the home lies the open-concept great room, featuring soaring ceilings, an abundance of natural light, and effortless flow to the kitchen and dining areas. The luxury kitchen is a culinary dream, boasting high-end appliances, a large island, and seamless access to indoor and outdoor entertaining spaces. The primary suite is a tranquil retreat, offering private access to the covered deck for serene mornings or quiet evenings. It includes a spa-inspired five-piece bath and a generous walk-in closet. Nearby, the guest en-suite bedroom provides a private oasis for visitors. A dedicated study with mountain views completes the main level, offering a quiet space for work or reflection.