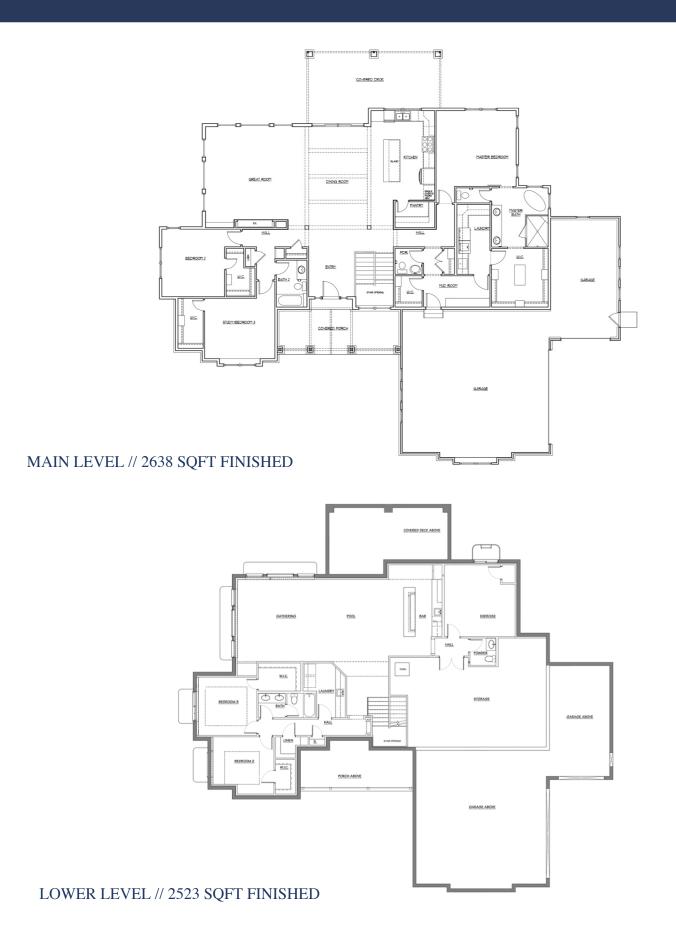

## 2790 MORNING RUN COURT, FRANKTOWN

5 BED | 5 BATH || 2638 MAIN FLOOR | 5161 FINISHED SQFT

In true craftsman design, the "Colorado Craftsman" by Camerata Homes is full of charming architecture details inside and out. The classic covered front porch is a wonderful way to welcome guests into the main floor living. Appointed on 1.68 acres, the Colorado Craftsman backs to Bayou Gulch and is positioned to take in the beautiful mountain views. The 5 bed/5 bath has 5161 finished square feet of meticulous planned ranch-style living, with a beautiful open-space finished basement.

Entering from the columned covered front porch, the formal entry opens to a great room, dining room and custom kitchen, with upgraded appliances, oversized pantry, custom cabinets and large island. Take in the breathtaking mountain views from the covered outdoor living space on the back of the home. Designed to maximize privacy, the master suite is situated on the opposite side of the home. The master suite features a five-piece bathroom and large walk in closet. The second and third bedrooms both have their own walk in closets and easy access to the tastefully designed bathroom with upgraded custom finishes. Complete with 2 full bedrooms in the open-style basement along with an exquisitely designed full piece bathroom. With standard 1G high speed fiber optic technology, either or both bedrooms can be utilized as a home office.

The lower level features an expansive family and recreation rooms, wet bar, lower level laundry, exercise room, two bedrooms with walk-in closets and two additional bathrooms for ample room to play and grow!