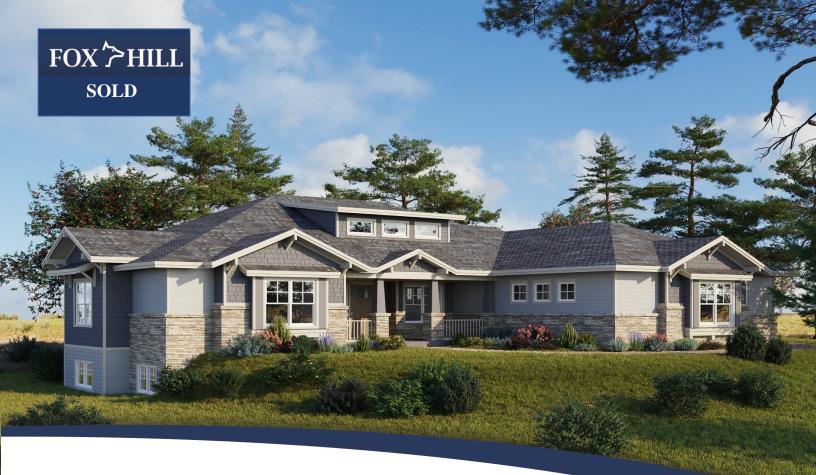

## COLORADO CRAFTSMAN BY CAMERATA HOMES HOMESITE 33

## 2790 MORNING RUN COURT, FRANKTOWN

5 BED | 5 BATH || 2638 MAIN FLOOR | 5161 FINISHED SQFT

In true craftsman design, the "Colorado Craftsman" by Camerata Homes is full of charming architecture details inside and out. The classic covered front porch is a wonderful way to welcome guests into the main floor living. Appointed on 1.68 acres, the Colorado Craftsman backs to Bayou Gulch and is positioned to take in the beautiful mountain views. The 5 bed/5 bath has 5161 finished square feet of meticulous planned ranch-style living, with a beautiful open-space finished basement.

This home is designed with updated materials, fixtures, and finishes consistent with Craftsman Bungalow style found in historic Denver and beyond!

FOX > HILL

Exclusively marketed by The McLaughlin Team, Doug and Paige McLaughlin RE/MAX Alliance 303.620.6677 | info@liveinfoxhill.com | www.liveinfoxhill.com