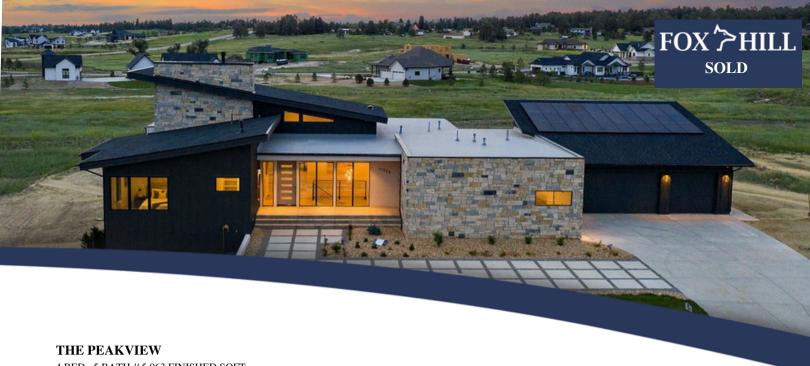

4 BED, 5 BATH // 5,063 FINISHED SQFT

The "Peakview" modern ranch design is a Colorado modern design anchored by sustainable wellness within the home. With dedicated open space stretching out from the 1.6 acres the "Peakview" is positioned on, you can enjoy the beautiful Colorado mountain views from the expansive decks and patios on the back of the home. This 4 bed, 5 bath design includes an option for a main floor multigenerational space or a dedicated guest suite and office spaces. Featuring two laundry rooms, spacious owner's suite with a private deck, wine closets and more, this fabulous 5,063 finished square feet home includes an oversized four car garage ideal for extra storage, your trailer, or your future workshop.

A true custom design, The Peakview offers modern "green" living with geothermal and solar systems as the anchor of the home. The expansive and vaulted great room and open kitchen and dining spaces anchor this home against the views of the Rocky Mountains. Featuring multigenerational living opportunities with a separate "suite" space on the main floor, this home has fabulous opportunities to live, work and play from home with room to grow. Completing the main floor is a fabulous Owner's suite with private deck, spa retreat and massive walk-in closet.

Welcome home!