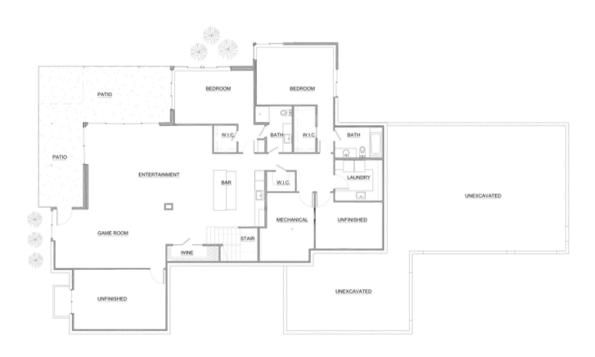

A fabulous lower level features a wet bar, wine wall, separate laundry room, two bedrooms, two bathrooms and a spacious light-filled recreation and family room spaces. Additional unfinished space is perfect for a workout or craft room!

## FOX '>HILL

LOWER LEVEL // 2146 S.F. FINISHED, 599 S.F. UNFINISHED