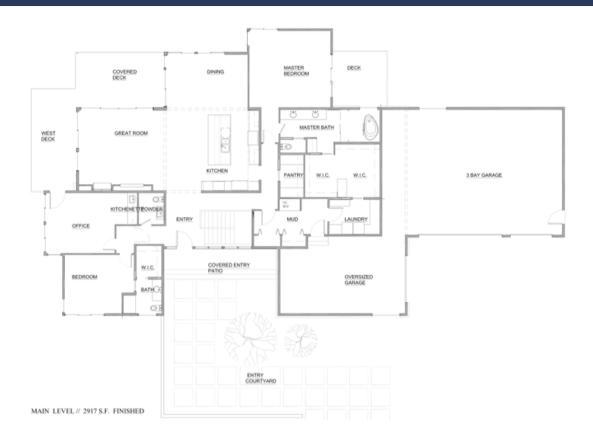

4 BED, 5 BATH // 5,063 FINISHED SQFT

The "Peakview" modern ranch design is a Colorado modern design anchored by sustainable wellness within the home. With dedicated open space stretching out from the 1.6 acres the "Peakview" is positioned on, you can enjoy the beautiful Colorado mountain views from the expansive decks and patios on the back of the home. This 4 bed, 5 bath design includes an option for a main floor multigenerational space or a dedicated guest suite and office spaces. Featuring two laundry rooms, spacious owner's suite with a private deck, wine closets and more, this fabulous 5,063 finished square feet home includes an oversized four car garage ideal for extra storage, your trailer, or your future workshop.

A true custom design, The Peakview offers modern "green" living with geothermal and solar systems as the anchor of the home. The expansive and vaulted great room and open kitchen and dining spaces anchor this home against the views of the Rocky Mountains. Featuring multigenerational living opportunities with a separate "suite" space on the main floor, this home has fabulous opportunities to live, work and play from home with room to grow. Completing the main floor is a fabulous Owner's suite with private deck, spa retreat and massive walk-in closet.