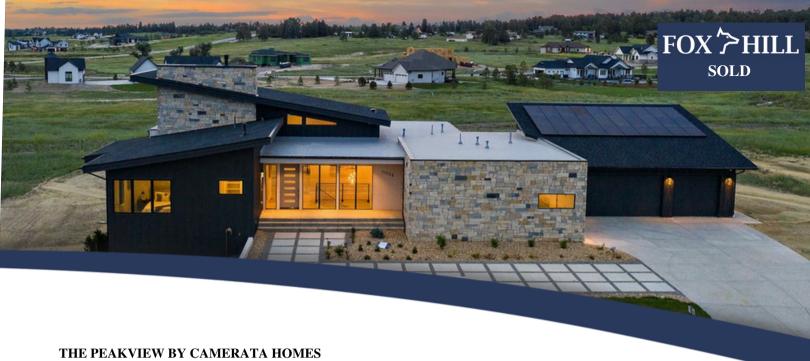

## THE PEAKVIEW BY CAMERATA HOMES HOMESITE #68

4 BED, 5 BATH // 5,063 FINISHED SQFT

The "Peakview" modern ranch design built by Camerata Homes is a Colorado modern design anchored by sustainable wellness within the home. With dedicated open space stretching out from the 1.6 acres the "Peakview" is positioned on, you can enjoy the beautiful Colorado mountain views from the expansive decks and patios on the back of the home. This 4 bed, 5 bath design includes an option for a main floor multigenerational space or a dedicated guest suite and office spaces. Featuring two laundry rooms, spacious owner's suite with a private deck, wine closets and more, this fabulous 5,063 finished square feet home includes an oversized four car garage ideal for extra storage, your trailer, or your future workshop.

A true custom design, The Peakview offers modern "green" living with geothermal and solar systems as the anchor of the home. The expansive and vaulted great room and open kitchen and dining spaces anchor this home against the views of the Rocky Mountains. Featuring multigenerational living opportunities with a separate "suite" space on the main floor, this home has fabulous opportunities to live, work and play from home with room to grow. Completing the main floor is a fabulous Owner's suite with private deck, spa retreat and massive walk-in closet.