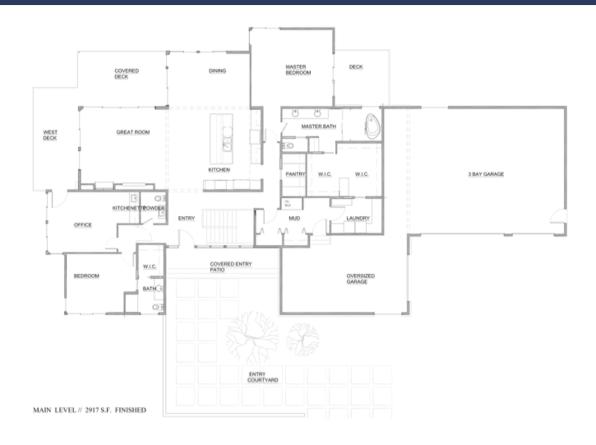

## THE PEAKVIEW BY CAMERATA HOMES HOMESITE #68

4 BED, 5 BATH // 5,063 FINISHED SQFT

The "Peakview" modern ranch design built by Camerata Homes is a Colorado modern design anchored by sustainable wellness within the home. With dedicated open space stretching out from the 1.6 acres the "Peakview" is positioned on, you can enjoy the beautiful Colorado mountain views from the expansive decks and patios on the back of the home. This 4 bed, 5 bath design includes an option for a main floor multigenerational space or a dedicated guest suite and office spaces. Featuring two laundry rooms, spacious owner's suite with a private deck, wine closets and more, this fabulous 5,063 finished square feet home includes an oversized four car garage ideal for extra storage, your trailer, or your future workshop.

A true custom design, The Peakview offers modern "green" living with geothermal and solar systems as the anchor of the home. The expansive and vaulted great room and open kitchen and dining spaces anchor this home against the views of the Rocky Mountains. Featuring multigenerational living opportunities with a separate "suite" space on the main floor, this home has fabulous opportunities to live, work and play from home with room to grow. Completing the main floor is a fabulous Owner's suite with private deck, spa retreat and massive walk-in closet.