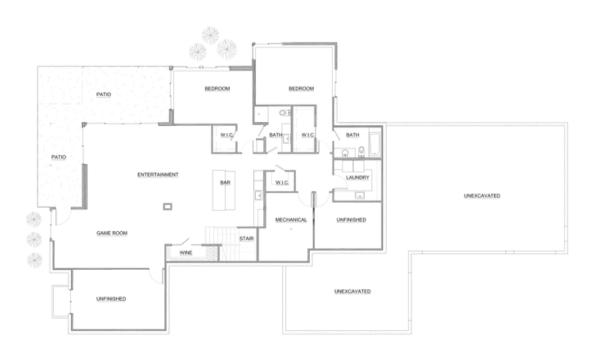

A fabulous lower level features a wet bar, wine wall, separate laundry room, two bedrooms, two bathrooms and a spacious light-filled recreation and family room spaces. Additional unfinished space is perfect for a workout or craft room!

## CAMERATA HOMES AT FOX HILL

LOWER LEVEL // 2146 S.F. FINISHED, 599 S.F. UNFINISHED