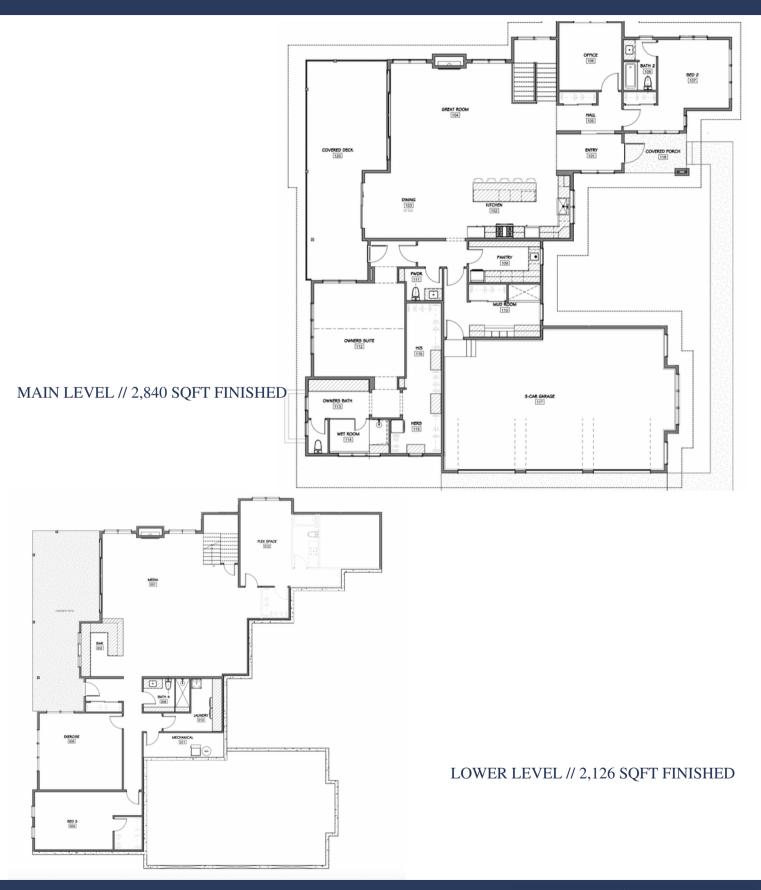

## **THE PRAIRIE GRASS BY CAMERATA HOMES** 3 BED, 4 BATH // 4,966 FINISHED SQFT

The "Prairie Grass" is a modern prairie home design built by Camerata Homes. Outfitted on 1.59 acres, the "Prairie Grass" is positioned to take in the spectacular mountain views that Colorado has to offer. This 3 bed, 4 bath open-concept design provides entertainers with an expansive kitchen island that opens to the Great Room and Dining area, along with ample counter space and storage space in the walk-in pantry. With access to the covered deck via the Dining Area and the Great Room, the "Prairie Grass" provides the future home owners with a lot of natural lighting and with incredible exterior entertainment options. Entering the private Owner's Suite, homeowner's are greeted with a vaulted ceiling, and a gorgeous Spa Bath Suite, and a spacious Owner's closet. Opposite the Owner's Suite is a dedicated study and a private guest en-suite. The oversized 3-car garage provides a workshop area along with storage space.

Descending into the fabulous lower level, homeowners are greeted by a stunning entertainment area. Featuring a wrap-around wet-bar, this Recreation Room can host family gatherings, game nights, or even football watch parties, etc. The lower level of the "Prairie Grass" features a 3rd bedroom with a walk-in closet. The lower level of this gorgeous custom home by Camerata Homes has an expansive Exercise Room, or secondary office, and a 2nd Laundry Room. With ample unfinished space, there is an opportunity for the homeowner to complete another bedroom or flex space, along with large storage space!

Exterior entertainment spaces are an important feature on the custom home designs in Fox Hill. The "Prairie Grass" has the covered front porch, a roomy covered deck off the main floor, and a covered patio with access from the large Recreation Room in the lower level. The "Prairie Grass" is a perfect addition for the turn-key, hidden gem custom home community, Fox Hill!