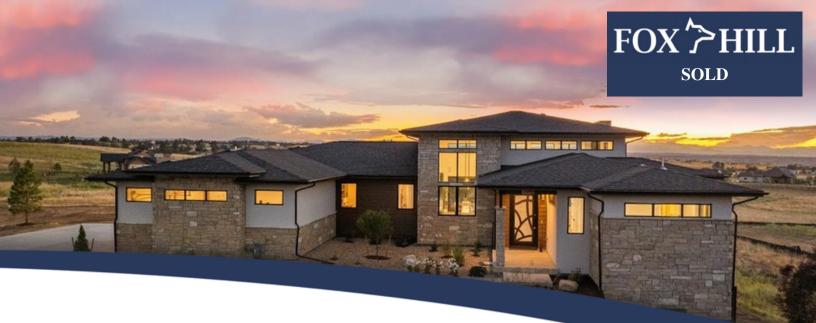

## **THE PRAIRIE GRASS BY CAMERATA HOMES** 3 BED, 4 BATH // 4,966 FINISHED SQFT

The "Prairie Grass" is a modern prairie home design built by Camerata Homes. Outfitted on 1.59 acres, the "Prairie Grass" is positioned to take in the spectacular mountain views that Colorado has to offer. This 3 bed, 4 bath open-concept design provides entertainers with an expansive kitchen island that opens to the Great Room and Dining area, along with ample counter space and storage space in the walk-in pantry. With access to the covered deck via the Dining Area and the Great Room, the "Prairie Grass" provides the future home owners with a lot of natural lighting and with incredible exterior entertainment options. Entering the private Owner's Suite, homeowner's are greeted with a vaulted ceiling, and a gorgeous Spa Bath Suite, and a spacious Owner's closet. Opposite the Owner's Suite is a dedicated study and a private guest en-suite. The oversized 3-car garage provides a workshop area along with storage space.

Exterior entertainment spaces are an important feature on the custom home designs in Fox Hill. The "Prairie Grass" has the covered front porch, a roomy covered deck off the main floor, and a covered patio with access from the large Recreation Room in the lower level. The "Prairie Grass" is a perfect addition for the turn-key, hidden gem custom home community, Fox Hill!