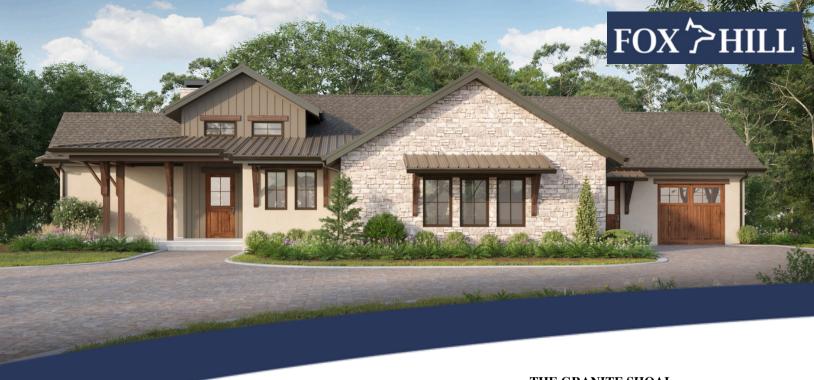

THE GRANITE SHOAL BY GMC CONSTRUCTION CO 3 BED, 4 BATH // 3,801 SQFT\*

"The Granite Shoal" by GMC Construction Co is a magnificent custom home, featuring 3 bedrooms, 4 bathrooms, and 3,801 finished square to indulge in. Poised on acreage property, and anchored to take in the Rocky Mountain views, this gorgeous prairie style home with a modern touch has it all!

Upon entering, homeowners are immediately greeted by a dedicated study that is adorned with ample natural light. The foyer is connected to a powder room and provides access to the spacious 3 car garage via the laundry/mud room. The great room is cozy, open and features a fireplace all while connected to the spacious dining area that has a buffet counter and the open-concept kitchen with a spacious island and a butler's pantry, complete with a sink and dishwasher. Privately tucked behind the butler's pantry is the entry to the primary suite, which has a vaulted ceiling, a sliding glass door to the covered deck, and the luxurious spa bath with a large walk-in shower, dual vanities, and dual walk-in closet spaces. Finishing off the main floor of the Granite Shoal is the large covered deck, that provides homeowners with exterior entertainment space to enjoy the peaceful and serene views.

Descending into the lower level, homeowners are greeted by a spacious family room, complete with walk-out access to the covered patio, ample windows for natural light, and a quaint walk-up wet bar space for entertainment. A private hallway leads to bedrooms two and three. Bedroom two has access to a private bathroom, while bedroom three has access to a shared bathroom for guests. With an opportunity to build a fourth bedroom and fifth bathroom, the Granite Shoal has large unfinished space that can remain unfinished for storage or can be closed out for more finished space, as needed.