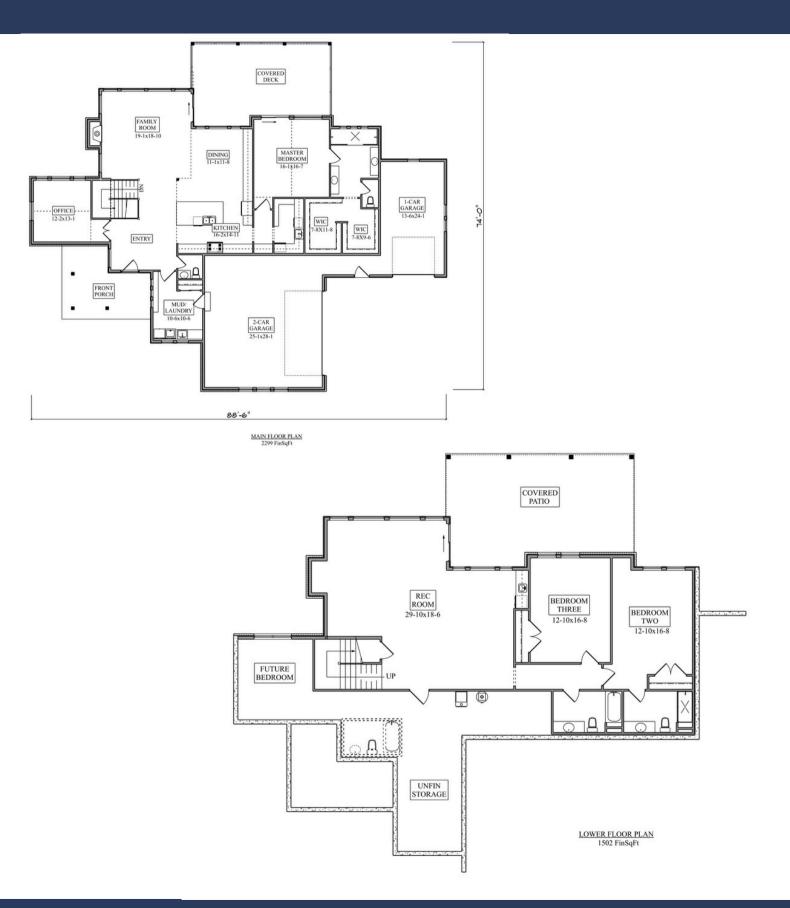

Upon entering, homeowners are immediately greeted by a dedicated study that is adorned with ample natural light. The foyer is connected to a powder room and provides access to the spacious 3 car garage via the laundry/mud room. The great room is cozy, open and features a fireplace all while connected to the spacious dining area that has a buffet counter and the open-concept kitchen with a spacious island and a butler's pantry, complete with a sink and dishwasher. Privately tucked behind the butler's pantry is the entry to the primary suite, which has a vaulted ceiling, a sliding glass door to the covered deck, and the luxurious spa bath with a large walk-in shower, dual vanities, and dual walk-in closet spaces. Finishing off the main floor of the Granite Shoal is the large covered deck, that provides homeowners with exterior entertainment space to enjoy the peaceful and serene views.

Descending into the lower level, homeowners are greeted by a spacious family room, complete with walk-out access to the covered patio, ample windows for natural light, and a quaint walk-up wet bar space for entertainment. A private hallway leads to bedrooms two and three. Bedroom two has access to a private bathroom, while bedroom three has access to a shared bathroom for guests. With an opportunity to build a fourth bedroom and fifth bathroom, the Granite Shoal has large unfinished space that can remain unfinished for storage or can be closed out for more finished space, as needed.

Rounding out the Granite Shoal is the 1G of fiberoptic technology pre-wired for homeowners to indulge in fast technology while enjoying the country lifestyle!

\*Price subject to change // Square footage deemed reliable. Buyer to verify square footage.