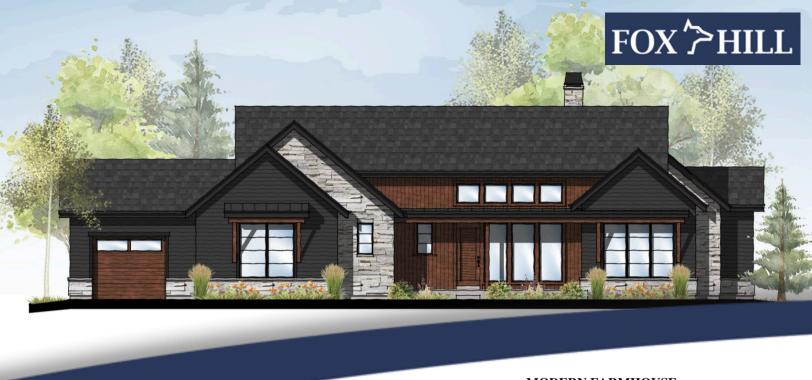

MODERN FARMHOUSE BY GMC CONSTRUCTION CO

4 BED, 5 BATH // 4,254 SQFT\*

Featuring 4 bedrooms, 5 bathrooms, and 4,254 finished square feet to indulge in, this modern farmhouse with mountain flare custom home by GMC Construction Co is a dream come true. A ranch style home with a walk-out basement, this custom home is poised on acreage property, and anchored to take in the Rocky Mountain views.

From the extensive covered porch, homeowners are greeted by 15' ceilings and a spacious great room that features a coffered ceiling, fireplace feature, and large sliding glass doors to a covered deck with views of the acreage and Rocky Mountains. Providing a sense of peace, the great room opens to an open-concept kitchen that provides a 36" island with bar seating and a double sink, ample prep room, a large dining space, and a butler's pantry that is connected to the walk-in pantry for storage. Tucked behind the dining space is the private guest room that has a walk-in closet and private en-suite bathroom. Opposite the kitchen and guest suite is the luxurious primary suite that provides natural light, access to the 5-piece spa bath that features a soak tub, large shower, and spacious walk-in closet. Along the hallway to the primary suite is the laundry room for easy access. Rounding out the main level of this modern farmhouse is the spacious dedicated study that has large windows for a great workspace and a 3 car garage that provides storage and workspace.