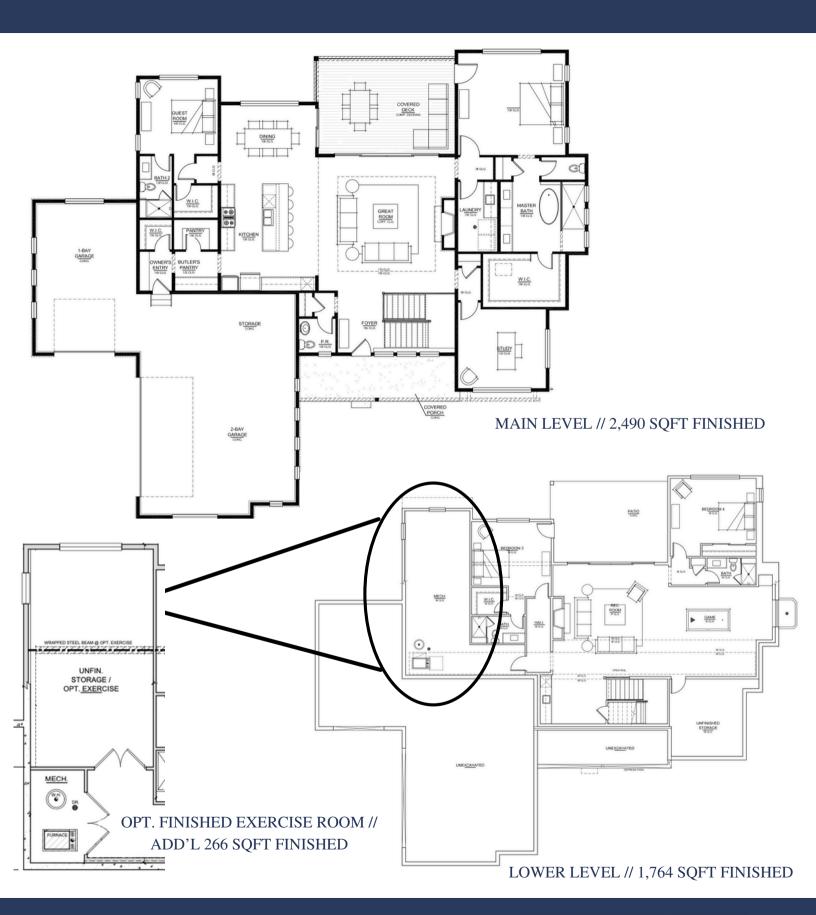

From the extensive covered porch, homeowners are greeted by 15' ceilings and a spacious great room that features a coffered ceiling, fireplace feature, and large sliding glass doors to a covered deck with views of the acreage and Rocky Mountains. Providing a sense of peace, the great room opens to an open-concept kitchen that provides a 36" island with bar seating and a double sink, ample prep room, a large dining space, and a butler's pantry that is connected to the walk-in pantry for storage. Tucked behind the dining space is the private guest room that has a walk-in closet and private en-suite bathroom. Opposite the kitchen and guest suite is the luxurious primary suite that provides natural light, access to the 5-piece spa bath that features a soak tub, large shower, and spacious walk-in closet. Along the hallway to the primary suite is the laundry room for easy access. Rounding out the main level of this modern farmhouse is the spacious dedicated study that has large windows for a great workspace and a 3 car garage that provides storage and workspace.

Descending into the lower level, homeowners are greeted by 9' ceilings and a walk-up wet bar, complete with a sink and a refrigerator for chilled beverages. A spacious family room is complimented with walk-out access to the covered patio and a large fireplace feature. Two private guest bedrooms adorn this lower level, both on opposite sides of the family room. Bedroom three features a walk-in closet and private bathroom, while bedroom four feature a spacious closet and shared bathroom via a hallway for guests. Across bedroom four is a flex space, perfect for a secondary study or a workout room. Completing the lower level is ample unfinished storage and the option to finish some unfinished space for an enclosed exercise room behind bedroom 3.