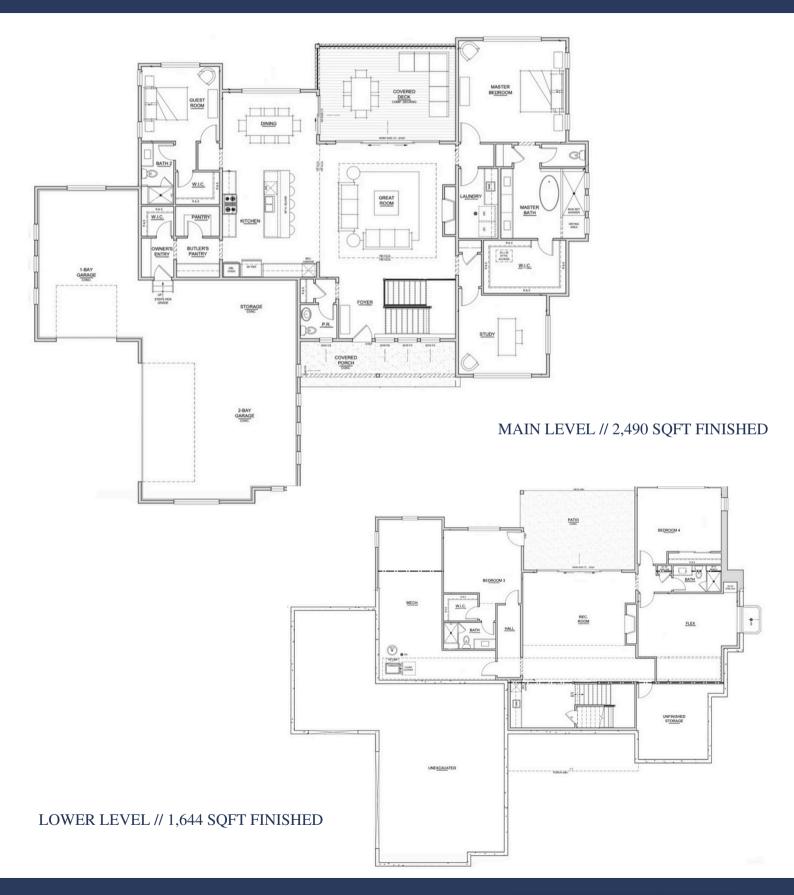

From the extensive covered porch, homeowners are greeted by 15' ceilings and a spacious great room that features a coffered ceiling, fireplace feature, and large sliding glass doors to a covered deck with views of the acreage and Rocky Mountains. Providing a sense of peace, the great room opens to an open-concept kitchen that provides a 36" island with bar seating and a double sink, ample prep room, a large dining space, and a butler's pantry that is connected to the walk-in pantry for storage. Tucked behind the dining space is the private guest room that has a walk-in closet and private en-suite bathroom. Opposite the kitchen and guest suite is the luxurious primary suite that provides natural light, access to the 5-piece spa bath that features a soak tub, large shower, and spacious walk-in closet. Along the hallway to the primary suite is the laundry room for easy access. Rounding out the main level of this modern farmhouse is the spacious dedicated study that has large windows for a great workspace and a 3 car garage that provides storage and workspace.

Descending into the lower level, homeowners are greeted by 9' ceilings and a walk-up wet bar, complete with a sink and a refrigerator for chilled beverages. A spacious family room is complimented with walk-out access to the covered patio and a large fireplace feature. Two private guest bedrooms adorn this lower level, both on opposite sides of the family room. Bedroom three features a walk-in closet and private bathroom, while bedroom four feature a spacious closet and shared bathroom via a hallway for guests. Across bedroom four is a flex space, perfect for a secondary study or a workout room. Completing the lower level is ample unfinished storage.