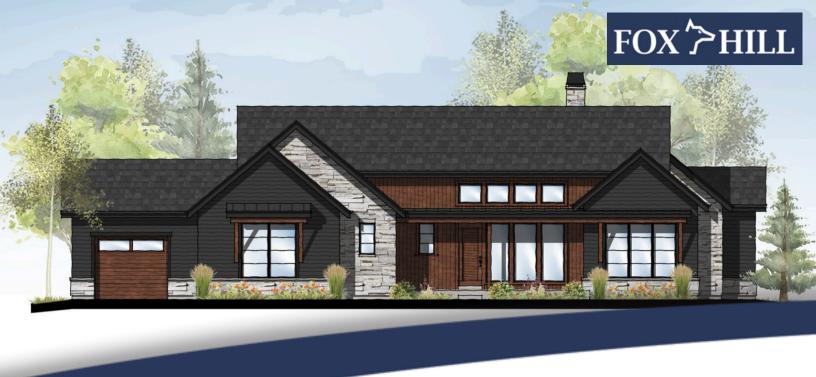

## MODERN FARMHOUSE BY GMC CONSTRUCTION CO

4 BED, 5 BATH // 4,134 SQFT\*

Featuring 4 bedrooms, 5 bathrooms, and 4,134 finished square feet to indulge in, this modern farmhouse with mountain flare custom home by GMC Construction Co is a dream come true. A ranch style home with a walk-out basement, this custom home is poised on acreage property, and anchored to take in the Rocky Mountain views.