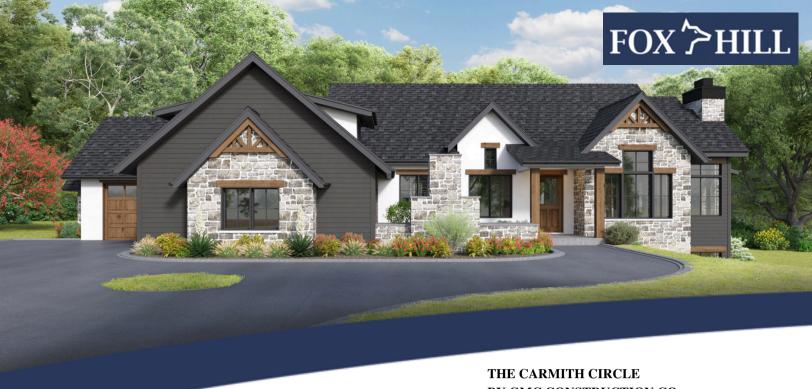

**BY GMC CONSTRUCTION CO** 4 BED, 5 BATH // 4,023 SQFT\*

"The Carmith Circle" by GMC Construction Co is situated on acreage and poised to take in the rolling hills of Douglas County. Featuring 4 bedrooms, 5 bathrooms, and 4,023 finished square feet to indulge in, this custom modern farmhouse provides homeowners with a country lifestyle and luxury living.

A courtyard enclosed by beautiful stonework and an outdoor fireplace feature and a welcoming front porch are the face of The Carmith Circle. Homeowners are greeted by a foyer that has access to a private office enclosed by glass walls. With a vaulted ceiling, the great room provides a cozy space with a fireplace feature and two access points to the covered deck, one of which is through sliding glass doors via the dining room space. An open-concept kitchen completes the great room space that has ample storage, a large island for prep space and entertainment, a large walk-in pantry, and custom cabinetry and countertops. Tucked behind the kitchen space is a hallway, leading to the primary suite, guest en-suite and medroom with access to the 3-car garage. The primary suite is expansive and has access to the spa bath, with dual vanities and a large walk-in closet. The guest en-suite has a spacious walk-in closet and a private bath. The mud room features the washer and dryer, along with a wash sink and a coat closet. Rounding out the main floor is the spacious 3-car garage that allows for storage and a workspace.