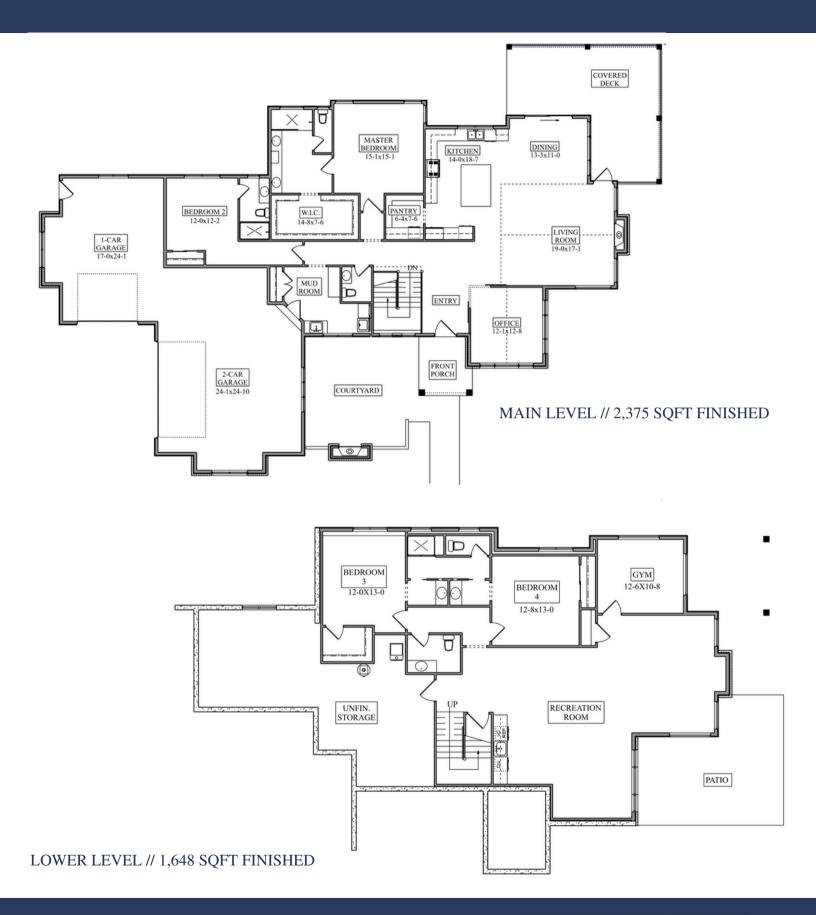

A courtyard enclosed by beautiful stonework and an outdoor fireplace feature and a welcoming front porch are the face of The Carmith Circle. Homeowners are greeted by a foyer that has access to a private office enclosed by glass walls. With a vaulted ceiling, the great room provides a cozy space with a fireplace feature and two access points to the covered deck, one of which is through sliding glass doors via the dining room space. An open-concept kitchen completes the great room space that has ample storage, a large island for prep space and entertainment, a large walk-in pantry, and custom cabinetry and countertops. Tucked behind the kitchen space is a hallway, leading to the primary suite, guest en-suite and medroom with access to the 3-car garage. The primary suite is expansive and has access to the spa bath, with dual vanities and a large walk-in closet. The guest en-suite has a spacious walk-in closet and a private bath. The mud room features the washer and dryer, along with a wash sink and a coat closet. Rounding out the main floor is the spacious 3-car garage that allows for storage and a workspace.

The lower level of the Carmith Circle provides a sanctuary for homeowners. The recreation room is expansive, which allows for homeowners to have plenty of space to entertain and enjoy - space for a pool table, game table, a theatre room, or simple a seating area for visiting, the recreation room allows for many possibilities. There are two bedrooms in the lower level that are both spacious and share a hallway bathroom. There is ample unfinished storage space, and a large unfinished storage area that can be finished out for a fifth bedroom and bathroom.