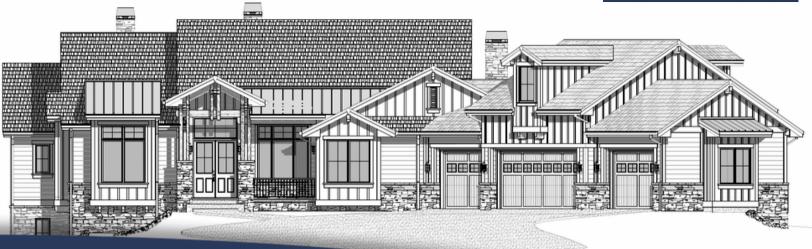

## THE LEIDEN BY GMC CONSTRUCTION CO 4 BED, 5 BATH // 4,898 SQFT\*

The Leiden" by GMC Construction Co is a resplendent custom home, featuring

"The Leiden" by GMC Construction Co is a resplendent custom home, featuring 4 bedrooms, 5 bathrooms, and 4,898 finished square to indulge in. Poised on acreage property, and anchored to take in the Rocky Mountain views, this gorgeous modern farmhouse has it all.