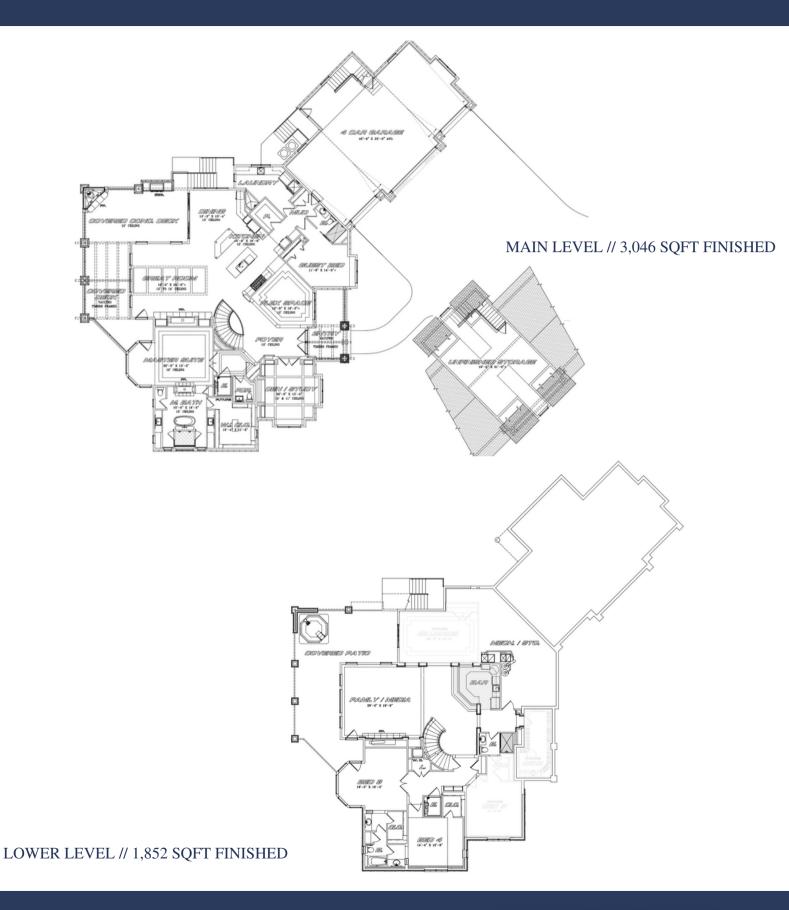

Upon entering, homeowners are greeted by 12' ceilings and a stunning curved staircase feature that descends to the lower level. The French door enclosed study features timber along the ceiling and ample natural lighting, while the open-concept flex space across the hall allows for a library or piano room. A private hallway leads to a powder bath, a closet that is designed to be a future elevator, and the private primary suite. The primary suite provides tranquility to the homeowner - featuring French door entry, a reading nook, coffered ceilings, a fireplace feature, and a five piece spa bath with a soak tub, dual vanities, and access to the generous walk-in closet. Entering the great room, homeowners are greeted by a ceiling decorated with timber work, a breath-taking fireplace feature, access to the vaulted, a 732 SF timber-framed covered concrete deck with an exterior fireplace, and an expansive open-concept kitchen that features a working kitchen island, a seated kitchen island, ample counter and cabinet space, and a dining nook - perfect for all family sizes. Tucked behind the kitchen is a sizable guest en-suite, a mudroom and large laundry room that features a dog wash - all with access to the spacious 4-car garage and 492 SF of unfinished storage space above the garage.

Descending into the lower level, homeowners are greeted by 9' ceilings and a spacious family room, complete with walk-out access to the covered patio and a large fireplace feature. A private hallway behind the curved staircase welcomes homeowners to the 3rd and 4th bedrooms that share a spacious Jack-and-Jill bathroom and provide ample natural lighting - the 3rd bedroom allowing for a reading nook and direct access to the covered patio. A secondary laundry room and the future elevator access accent this lower level. Completing the lower level is an optional, future wet bar and unfinished storage space that can be completed as a billiards room, expansive wine room, and 5th bedroom.