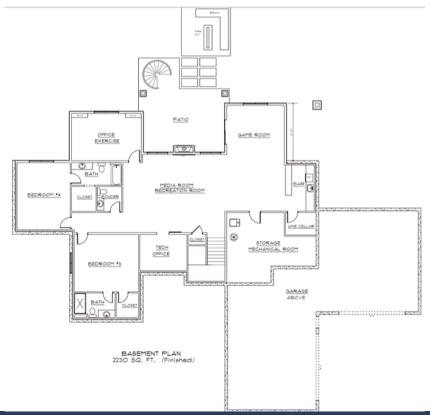

Descending to the lower level of the "Monarch" offers a grand living space. Dual study spaces or a workout space with views, a spacious family and game room, two en-suite bedrooms and a large wet bar, all perfect for the entertainers. With walk-out access to your acreage lot is a built-in deck and a fire pit, a great way to enjoy the Colorado summer nights, the "Monarch" checks all of the boxes for acreage living at Fox Hill!