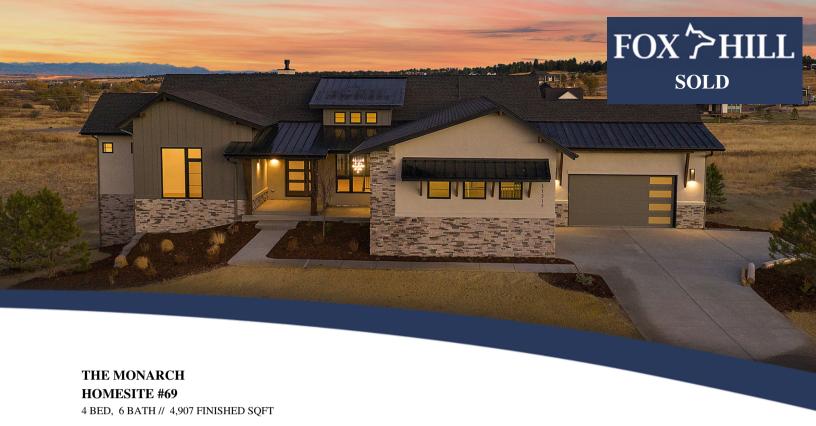

The "Monarch" is a modern take on ranch living! Appointed on 1.51 acres, the "Monarch" backs to dedicated open space and is positioned to take in the beautiful Colorado mountain views with dual office capabilities, opportunities to exercise or work from home! The 4 bed, 6 bath design includes a spacious 4,907 finished square feet, and oversized four car garage, ideal for extra storage or your future workshop.

The expansive great room, open kitchen and dining spaces anchor this home against the views of the Rocky Mountains. Entertainers will love the open concept kitchen which includes a large island to prepare your meals on and the back kitchen, which is completed with a double oven, second dishwasher and fridge by GE Monogram that has easy access to the walk-in pantry! The "Monarch" owner's suite includes a free-standing tub and dual entry shower for a spa retreat, perfect for relaxation after a long work day, and an expansive walk-in closet. Completing the main floor is a second bedroom en-suite, spacious mudroom and laundry room that is complemented by a hanging rack and a wash sink.

Descending to the lower level of the "Monarch" offers a grand living space. Dual study spaces or a workout space with views, a spacious family and game room, two en-suite bedrooms and a large wet bar, all perfect for the entertainers. With walk-out access to your acreage lot is a built-in deck and a fire pit, a great way to enjoy the Colorado summer nights, the "Monarch" checks all of the boxes for acreage living at Fox Hill!