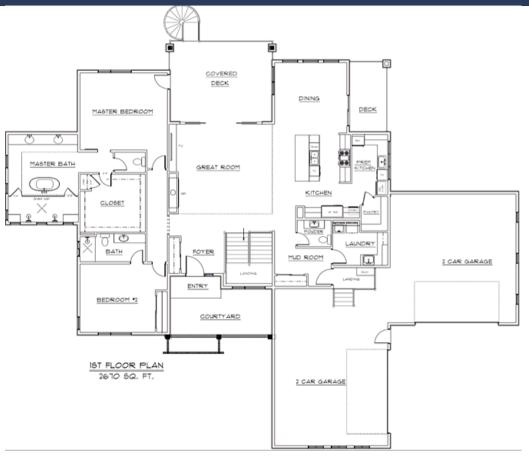

The expansive great room, open kitchen and dining spaces anchor this home against the views of the Rocky Mountains. Entertainers will love the open concept kitchen which includes a large island to prepare your meals on and the back kitchen, which is completed with a double oven, second dishwasher and fridge by GE Monogram that has easy access to the walk-in pantry! The "Monarch" owner's suite includes a free-standing tub and dual entry shower for a spa retreat, perfect for relaxation after a long work day, and an expansive walk-in closet. Completing the main floor is a second bedroom en-suite, spacious mudroom and laundry room that is complemented by a hanging rack and a wash sink.