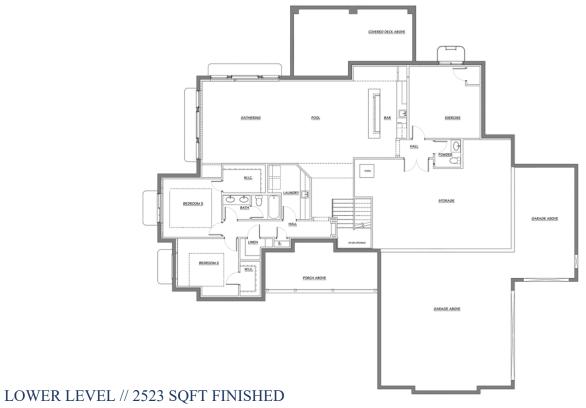

The lower level features an expansive family and recreation rooms, wet bar, lower level laundry, exercise room, two bedrooms with walk-in closets and two additional bathrooms for ample room to play and grow!