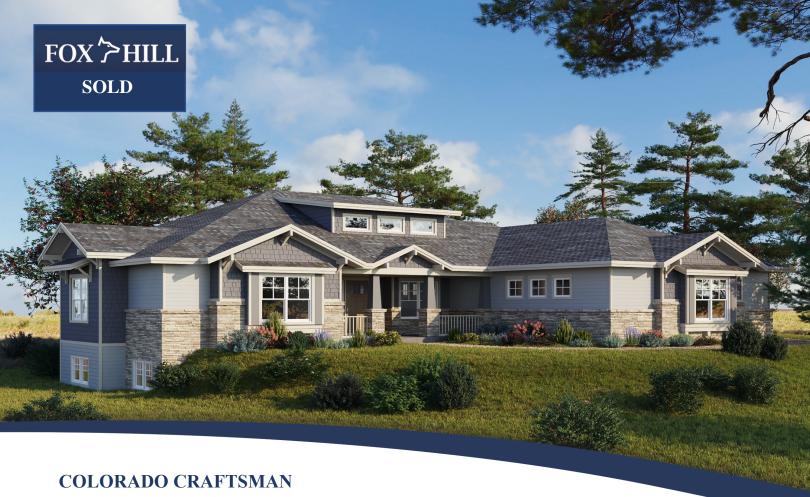

5 BED | 5 BATH || 2638 MAIN FLOOR | 5161 FINISHED SQFT

In true craftsman design, the "Colorado Craftsman" is full of charming architecture details inside and out. The classic covered front porch is a wonderful way to welcome guests into the main floor living. Appointed on 1.68 acres, the Colorado Craftsman backs to Bayou Gulch and is positioned to take in the beautiful mountain views. The 5 bed/5 bath has 5161 finished square feet of meticulous planned ranch-style living, with a beautiful open-space finished basement.

This home is designed with updated materials, fixtures, and finishes consistent with Craftsman Bungalow style found in historic Denver and beyond!