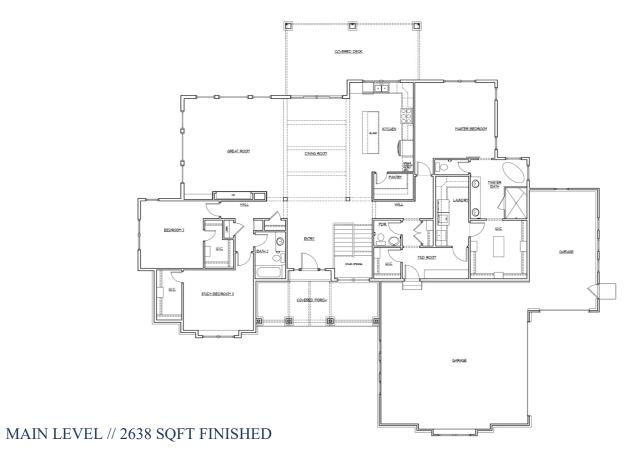

Entering from the columned covered front porch, the formal entry opens to a great room, dining room and custom kitchen, with upgraded appliances, oversized pantry, custom cabinets and large island. Take in the breathtaking mountain views from the covered outdoor living space on the back of the home. Designed to maximize privacy, the master suite is situated on the opposite side of the home. The master suite features a five-piece bathroom and large walk in closet. The second and third bedrooms both have their own walk in closets and easy access to the tastefully designed bathroom with upgraded custom finishes. Complete with 2 full bedrooms in the open-style basement along with an exquisitely designed full piece bathroom. With standard 1G high speed fiber optic technology, either or both bedrooms can be utilized as a home office.