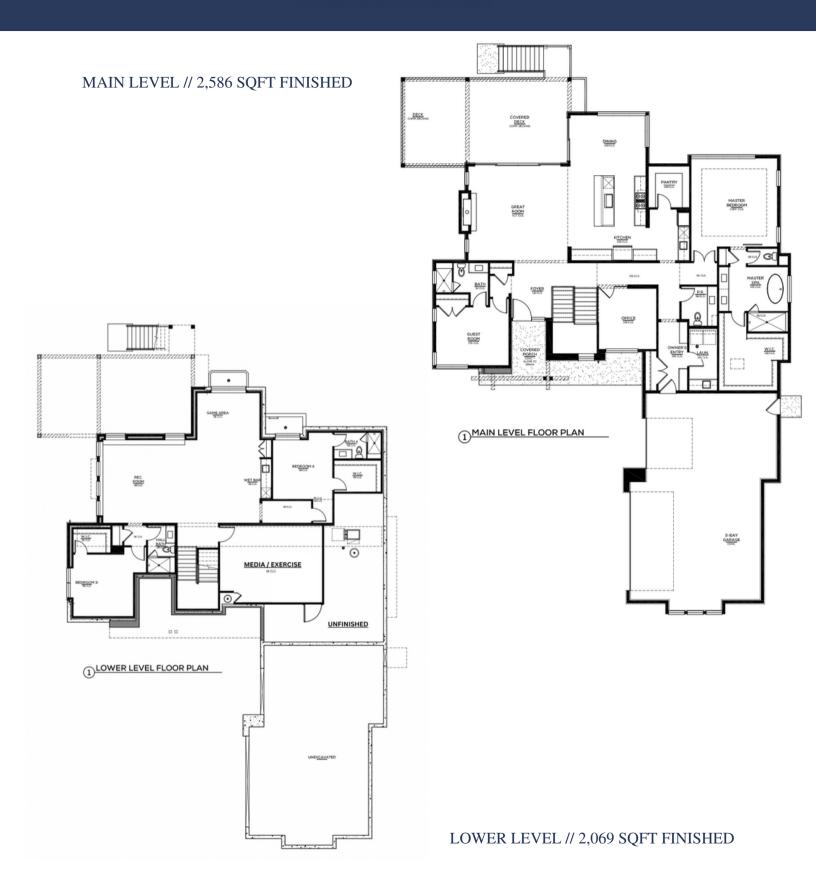

Via the gorgeous front door, guests are welcomed to the foyer of this mountain contemporary home with copious amounts of natural lighting radiating from the spacious great room. The great room offers a luxurious fireplace and access to the exterior entertainment space on the spacious 550+ square foot covered deck that has expansive mountain views. The open-concept kitchen is complete with a large island, ample amounts of counter space, and deluxe appliances. A secluded primary suite provides the homeowners with a coffered ceiling, a large spa bathroom and a lavish walk-in closet. Completing the main floor is a guest en-suite, a dedicated study, and a mud room from the 3-car garage attached to the laundry room.

Entering the lower level of The Blue Mesa, guests are immediately welcomed by 9ft ceilings in the recreation room that is textured with LVT flooring. This open-concept recreation room has a spacious game room option along with an open wet bar with a wine-wall finished with a dry stack silver stone. Completing the lower level is the finished flex room that is pre-wired to either be a theatre room or a workout room, along with two private bedrooms that both have their own spacious walk-in closets and easy access to bathrooms.