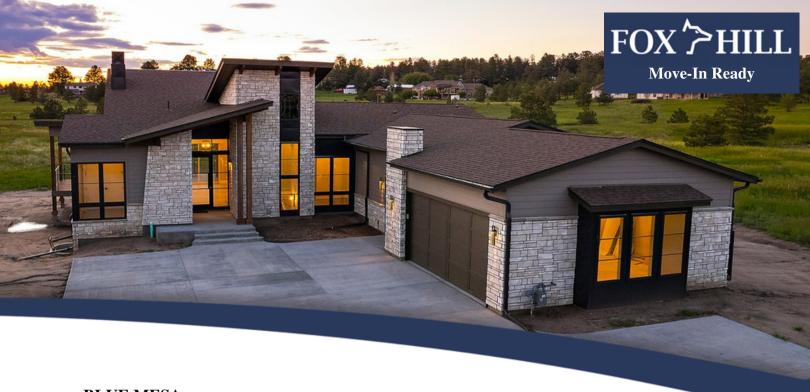

## **BLUE MESA**

4 BED, 5 BATH // 4,655 FINISHED SQFT

The Blue Mesa, a mountain contemporary style ranch home designed by Godden Sudik Architects, is the perfect forever home in the Fox Hill Community! Appointed on 1.64 acres with rear-facing Rocky Mountain views, The Blue Mesa has so much to offer!

Via the gorgeous front door, guests are welcomed to the foyer of this mountain contemporary home with copious amounts of natural lighting radiating from the spacious great room. The great room offers a luxurious fireplace and access to the exterior entertainment space on the spacious 550+ square foot covered deck that has expansive mountain views. The open-concept kitchen is complete with a large island, ample amounts of counter space, and deluxe appliances. A secluded primary suite provides the homeowners with a coffered ceiling, a large spa bathroom and a lavish walk-in closet. Completing the main floor is a guest en-suite, a dedicated study, and a mud room from the 3-car garage attached to the laundry room.