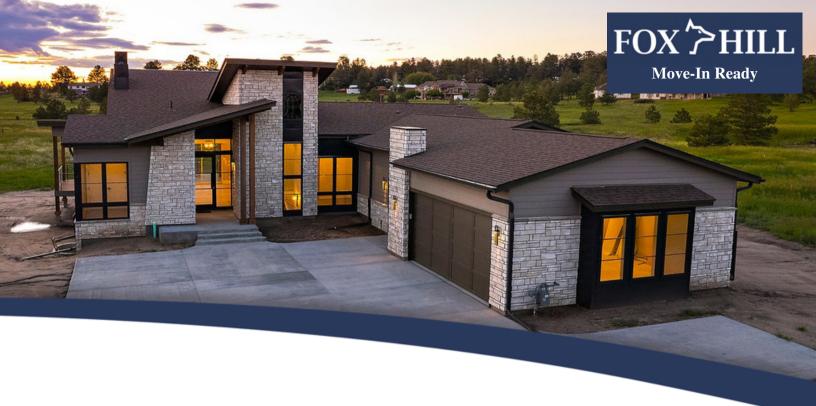

## **BLUE MESA**

4 BED, 5 BATH // 4,655 FINISHED SQFT

The Blue Mesa, a mountain contemporary style ranch home designed by Godden Sudik Architects, is the perfect forever home in the Fox Hill Community! Appointed on 1.64 acres with rear-facing Rocky Mountain views, The Blue Mesa has so much to offer!

Via the gorgeous front door, guests are welcomed to the foyer of this mountain contemporary home with copious amounts of natural lighting radiating from the spacious great room. The great room offers a luxurious fireplace and access to the exterior entertainment space on the spacious 550+ square foot covered deck that has expansive mountain views. The open-concept kitchen is complete with a large island, ample amounts of counter space, and deluxe appliances. A secluded primary suite provides the homeowners with a coffered ceiling, a large spa bathroom and a lavish walk-in closet. Completing the main floor is a guest en-suite, a dedicated study, and a mud room from the 3-car garage attached to the laundry room.