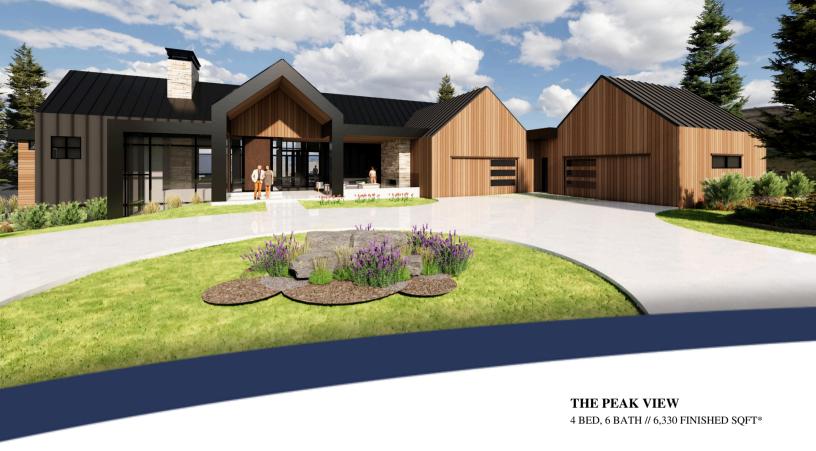

Welcome to the epitome of Colorado luxe living in the highly coveted neighborhood of Fox Hill, one of Douglas County's most prized communities. Presenting a unique opportunity to customize and own an exceptional home crafted by award-winning Reed Custom Homes and designed by Michael Perez Architects and Anna Reed Designs, on the most highly anticipated lot in the community. Poised on over 1.7 acres and anchored by majestic panoramic Front Range and valley views, this stunning residence will showcase the perfect fusion of modern design and the magnificent charm of Colorado living. Featuring innovative Scandinavian-inspired architecture, this home's craftsmanship, seamless design, and intentionality will exceed all expectations.

Customize this home now with a personalized and collaborative process with the builder, or customize a fresh design on this gorgeous homesite. The current home plan offers 4 beds, 6 baths, pivot door entry, exceptional Great Room with 12' vaulted ceilings, Primary Suite with vaulted ceilings & pivot door access, a dedicated study, & all ensuite guest bedrooms. Innovation & intentionality are evident through the sprawling main & lower levels with living and private spaces designed to capture the Front Range view but also experience the view and lifestyle from every angle. Notable design elements include a chef's kitchen with an oversized pantry, serving passthrough area to the outdoor living, kitchen, & dining spaces, opportunity to add a pool onto the on grade patio, walkout access from the lower level game & bar/lounge, a glass enclosed gym and sauna. The oversized four car garage allows for ample space for storage, hobbies and more.