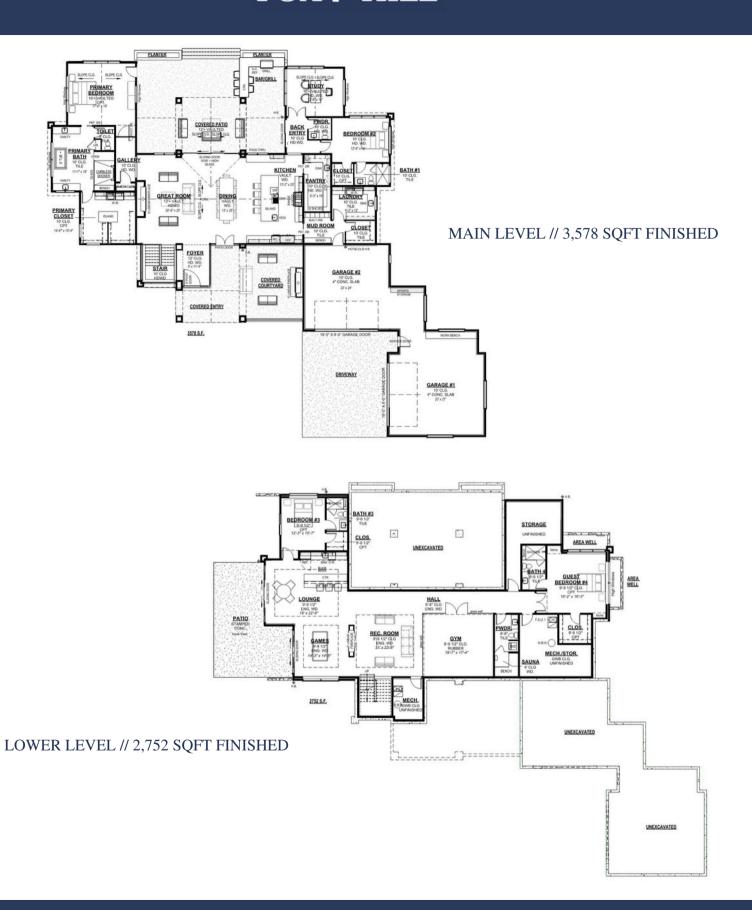

Customize this home now with a personalized and collaborative process with the builder, or customize a fresh design on this gorgeous homesite. The current home plan offers 4 beds, 6 baths, pivot door entry, exceptional Great Room with 12' vaulted ceilings, Primary Suite with vaulted ceilings & pivot door access, a dedicated study, & all ensuite guest bedrooms. Innovation & intentionality are evident through the sprawling main & lower levels with living and private spaces designed to capture the Front Range view but also experience the view and lifestyle from every angle. Notable design elements include a chef's kitchen with an oversized pantry, serving passthrough area to the outdoor living, kitchen, & dining spaces, opportunity to add a pool onto the on grade patio, walkout access from the lower level game & bar/lounge, a glass enclosed gym and sauna. The oversized four car garage allows for ample space for storage, hobbies and more.