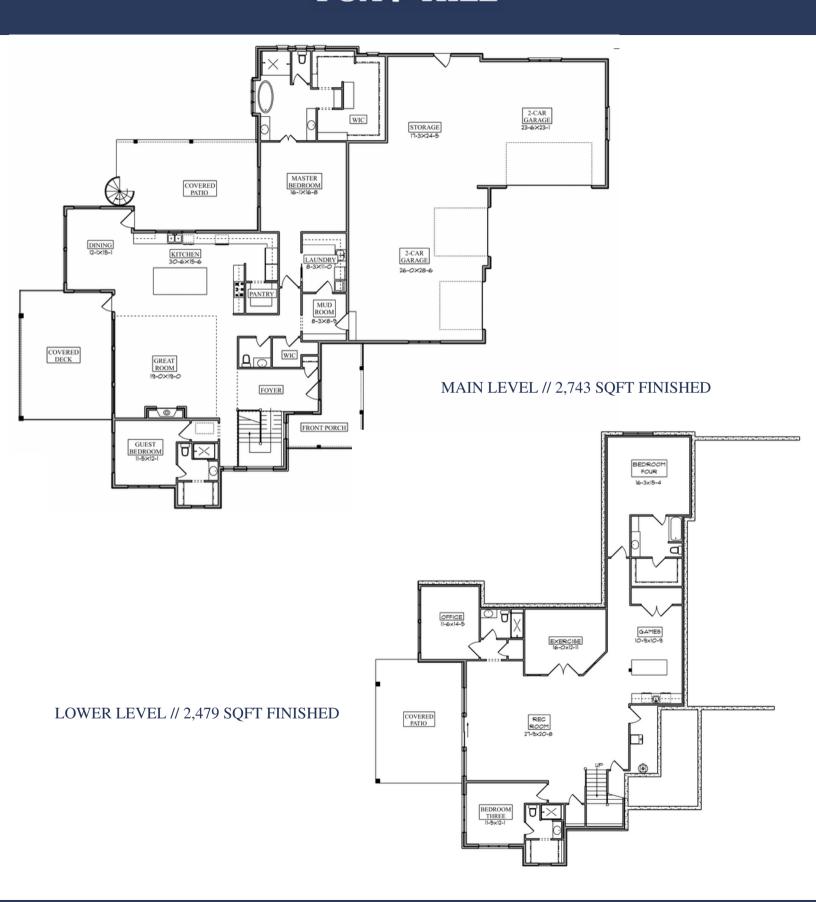

The wrap-around front porch provides homeowners with a welcoming entryway that leads to the Great Room which has heightened ceilings, a wonderfully finished fireplace and a beautiful covered deck. Connected to the open-concept kitchen, this is the perfect Entertainer's space! The luxurious kitchen, which provides ample amount of cabinet & counter space along with a spacious island, is connected to the eat-in space along with the covered patio, great for exterior entertainment! The additional, expansive covered patio provides an unobstructed view corridor of the Rocky Mountains and a spiral staircase to the rooftop deck. The private primary suite is situated behind the kitchen, with a private hallway entry, natural lighting and views, and a 5-piece spa bathroom and a dual-entry walk-in closet. Opposite the primary suite is the guest en-suite, which provides a spacious, private area.

Descending into the lower level of this contemporary style home, homeowners are greeted by an incredibly spacious recreational room and media area. The recreation room, complete with a wet bar and game/lounge space, is perfect for all of your entertainment purposes! This entertainment space has exclusive access to the grand covered patio, that will provide gorgeous views of the Colorado mountain range. With a dedicated office space, a spacious exercise room, two en-suite bedrooms, the lower level of The Saratoga is the perfect space to escape to. Completed with a gorgeous landscaped yard and open space - this stunning custom home has been intentionally and methodically designed and is ready to enhance your custom lifestyle at Fox Hill!