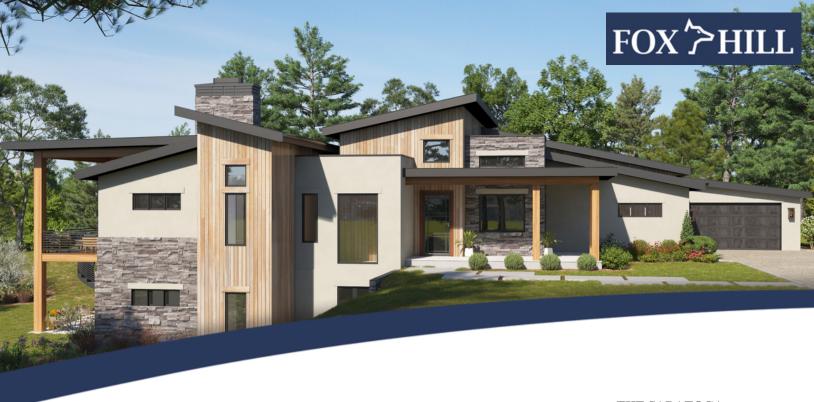

THE SARATOGA

4 BED, 6 BATH // 5,222 FINISHED SQFT\*

A contemporary modern style home, The Saratoga is appointed on 1.91 acres and is positioned to take in the breath-taking views of the Rocky Mountain range. The 4 bed, 6 bath design includes 5,222 finished square feet, and an incredibly spacious four car garage that includes a generous storage area or work space!

The wrap-around front porch provides homeowners with a welcoming entryway that leads to the Great Room which has heightened ceilings, a wonderfully finished fireplace and a beautiful covered deck. Connected to the open-concept kitchen, this is the perfect Entertainer's space! The luxurious kitchen, which provides ample amount of cabinet & counter space along with a spacious island, is connected to the eat-in space along with the covered patio, great for exterior entertainment! The additional, expansive covered patio provides an unobstructed view corridor of the Rocky Mountains and a spiral staircase to the rooftop deck. The private primary suite is situated behind the kitchen, with a private hallway entry, natural lighting and views, and a 5-piece spa bathroom and a dual-entry walk-in closet. Opposite the primary suite is the guest en-suite, which provides a spacious, private area.