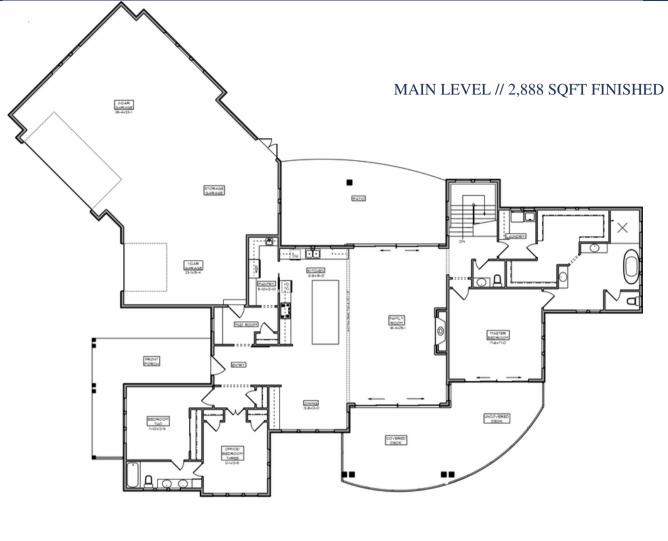

The Berkley, accentuated by a spacious front porch, provides a stunning entry into this modern contemporary custom home! Guests are immediately welcomed by 2 guest bedrooms, one of them being an optional study. The open-concept kitchen greets guests as they walk toward the Great Room. Furnished with an expansive island, ample amounts of stunning counter and expressive cabinet space, and luxurious appliances, the open-concept kitchen is completed with a butler's pantry, which provides adequate food storage space. The family room, which has a vaulted ceiling, is centered with a stunning fireplace feature. Behind the great room is the private primary suite, that is completed with a private entrance to the partially covered barrel-deck, a 5-piece spa bathroom, ad a his/hers closet that has quick access to the laundry room. Finishing the main floor, the Berkley provides two expansive outdoor living spaces that are perfect for entertainers.