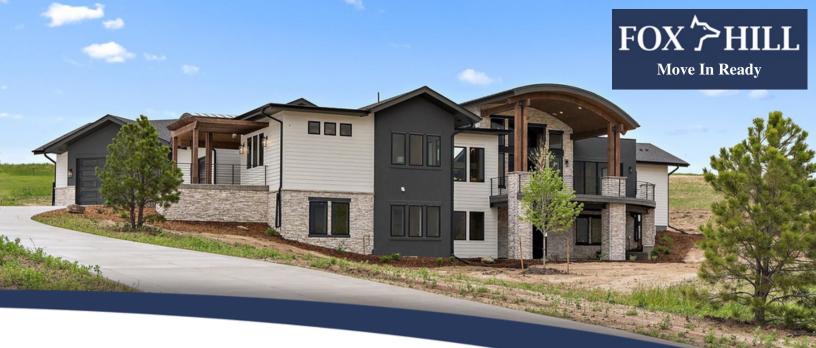

## THE BERKLEY ROAD

5 BED, 5 BATH // 4,852 FINISHED SQFT

This modern contemporary style home is outfitted on acreage property that is rear-facing to take in the beautiful Colorado mountain views via a spacious wrap around barrel-roof covered deck. This 5 bed, 5 bath custom home design includes 4,852 finished square feet, and an expansive three car garage, that includes a generous storage area or work space!