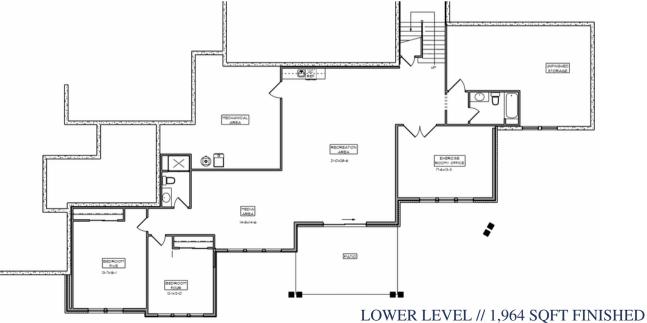

The lower level of this modern contemporary style home immediately welcomes guests to a large, spacious recreation area. With a flex room that could serve as either an exercise room, study, or craft room, the lower level has a lot to offer. With a open-concept, partial wet bar, access to the walk-out covered patio, and two generous sized bedrooms, the lower level of the Berkley provides so many opportunities for the homeowners!