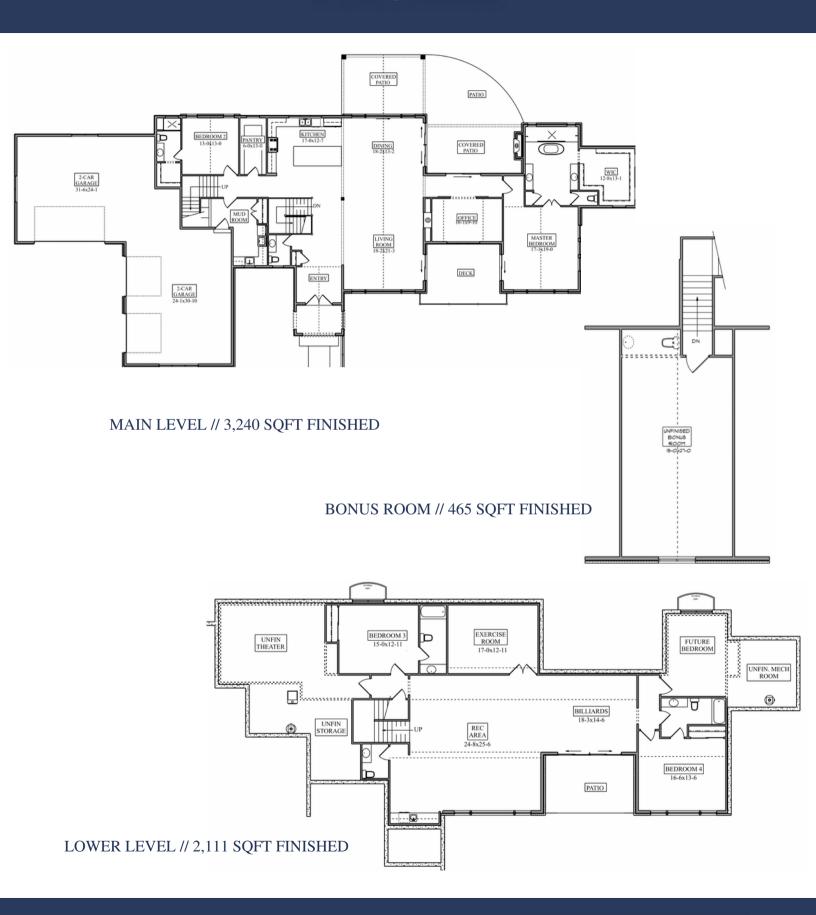

With a welcoming entrance, homeowners are greeted with a spacious foyer and the grand ceilings of the great room. Natural lighting via the spacious windows allow for the living area to be accentuated. With multiple points of access for the curved, wrap-around covered patio, the living room is the perfect entertainer's space! The great room is completed by the expansive kitchen, which has a large kitchen island, luxurious countertops and cabinetry, deluxe appliances, and a large walk-in pantry. Tucked behind the spacious kitchen is the private guest en-suite and access to the mud room and upper bonus level. Opposite the kitchen is a dedicated study with magnificent barn doors. Secluded down a private hallway is the expansive primary bedroom with vaulted ceilings, natural lighting and gorgeous views of the Colorado mountains, a five-piece luxurious spa bathroom and a large walk-in closet. Complete with a private deck with the perfect views of the mountain range, the primary suite is the homeowners dream getaway.

Descending into the lower level of this European farmhouse style home, homeowners are greeted by an incredibly spacious recreational room and media area. The recreation room, complete with a wet bar, is perfect for all of your entertainment purposes! This entertainment space has exclusive access to the grand covered patio, that will provide gorgeous views of the Colorado mountain range. With a dedicated exercise room, and a 3rd & 4th private en-suite bedroom opposite each other, and a planned unfinished space for an optional 5th bedroom, the lower level of The Alpine Vista is the perfect space to escape to. Completed with a gorgeous landscaped yard and open space - this stunning custom home has been intentionally and methodically designed and is ready to enhance your new lifestyle at Fox Hill!