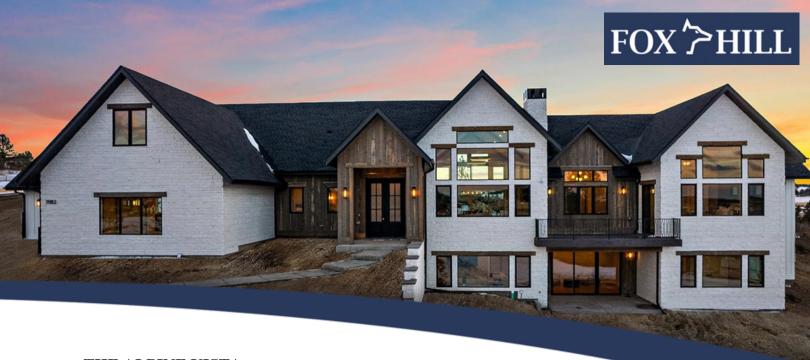

## THE ALPINE VISTA

4 BED, 7 BATH // 5,816 FINISHED SQFT\*

A European farmhouse style home with a contemporary twist, The Alpine Vista is appointed on 3 acres and is positioned to take in the picturesque, breath-taking views of the Rocky Mountain range. The 4 bed, 7 bath design includes 5,816 finished square feet, an incredibly spacious four car garage that includes a generous storage area, and ample amounts of exterior entertainment space!