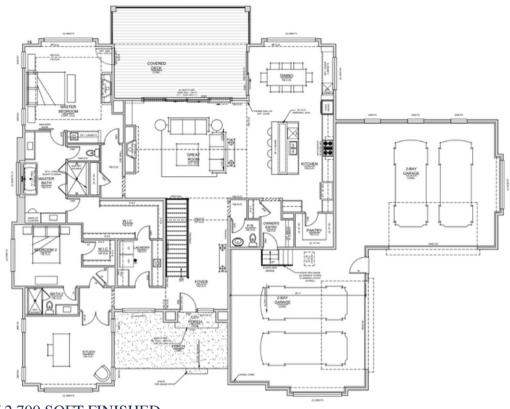

This 4 bed, 4 bath custom home has a double iron door entry that centers you in the home with a designated study and a guest suite off of the front entry. A vaulted expansive foyer leads to a fabulous great room with detailed beam work, custom lighting and the coveted multi-slider panel doors with immediate access to a covered deck. The expansive open kitchen concept with a beautiful oversized island, perfect for entertaining, fabulous Jennair appliances, and an attached sunny and cheerful dining room with a built-in bar with a beverage fridge. Concluding the main floor is a secluded and spacious owner's suite designed with an expansive walk-in closet and gorgeous views of the Rocky Mountains that is complete with an attached laundry room and stunning master bathroom featuring dual vanities, oversized dual headed steam shower, free standing tub, back lit mirrors and more.

## SHEFFIELD HOMES AT FOX HILL

MAIN LEVEL // 2,700 SQFT FINISHED

LOWER LEVEL // 1,482 SQFT FINISHED