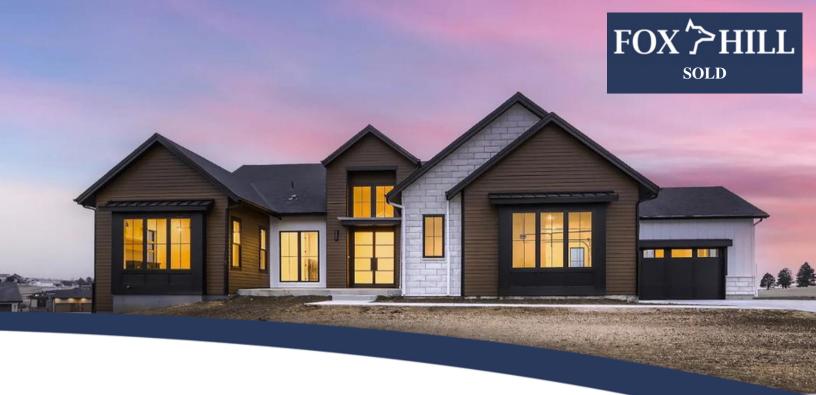

## THE MODERN FARMHOUSE BY SHEFFIELD HOMES

4 BED, 4 BATH // 4,182 FINISHED SQFT

\*\*\$50,000 Landscaping Credit\*\*

This elegant modern farmhouse design is built by Sheffield Homes that is outfitted on 1.89 acres. This home, designed by Godden Sudik Architects, is positioned to back to and enjoy the panoramic unobstructed Front Range views via the covered deck and patio. The expansive 4 car garage is separated by a workshop space that could also be used as storage.