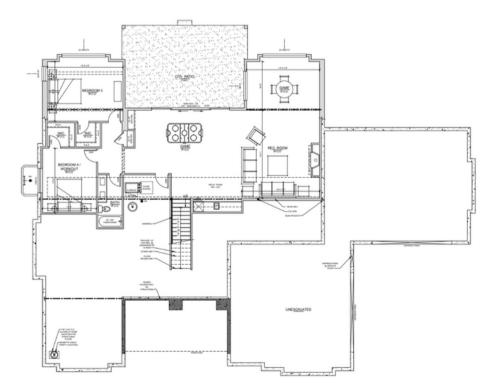

Entering into the lower level with 1,490 finished sqft, there is an expansive family and recreation room that has direct access to the walk out basement patio with a fabulous level yard with expansive mountain views. This lower level space also features a walkup bar with an ice maker, under counter beverage fridge, and flex area that can easily accommodate a second home office, home gym, game room or play space. The 3rd and 4th bedrooms are on the lower level, both are completed with a walk in closet and have hallway access to a full bathroom with dual sinks.

## SHEFFIELD HOMES AT FOX HILL

MAIN LEVEL // 2,700 SQFT FINISHED

LOWER LEVEL // 1,482 SQFT FINISHED