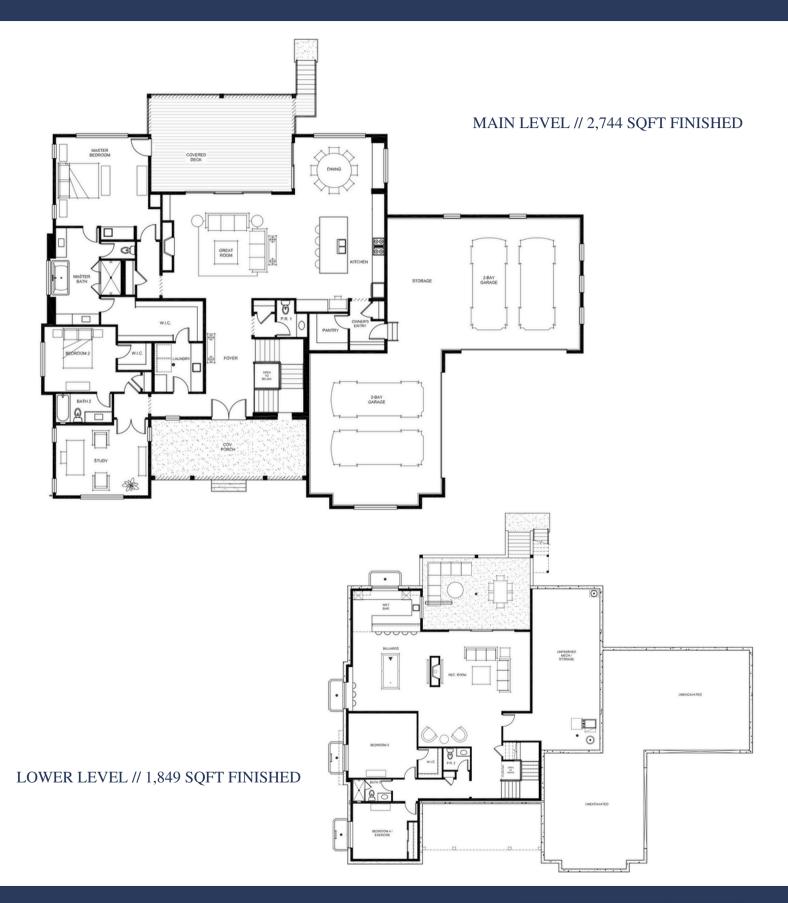

Upon entering, homeowners are greeted by a lofty foyer that sets the tone for the spacious layout throughout the home. The heart of the house is the expansive great room, featuring soaring ceilings, an abundance of natural light, and a striking fireplace. Perfect for family gatherings or entertaining guests, this open space flows seamlessly into the custom-designed kitchen. The kitchen is a gourmet's delight, equipped with Jenn-Air appliances, ample counter space, and custom cabinetry. The large island doubles as a breakfast bar, while the adjoining eat-in dining area provides the perfect spot for casual meals. Step out onto the covered deck, an ideal place to enjoy morning coffee or evening sunsets while soaking in the mountain views. The primary bedroom on the main floor offers a private sanctuary. Spacious and tranquil, this retreat includes a spa-like bathroom featuring dual vanities, a soaking tub, and a walk-in shower, along with access to the generously sized walk-in closet - conveniently connected to the laundry room. The main floor also includes a guest en-suite bedroom, offering comfort and privacy for visitors. Rounding out the main floor is the dedicated study with ample natural light provides the perfect workspace or home office.

The lower level is designed for relaxation and recreation. A large recreation room, complete with a unique fireplace feature that distinctly separates a seated space with the billiards / wet bar area, creates an inviting space for family movie nights or hosting parties. The adjoining wet bar enhances the entertainment possibilities. From here, there is an option for homeowners to add a partial walk-out for access to a covered patio and spacious backyard - ideal for indoor-outdoor living. Two additional bedrooms with a shared bathroom provide comfortable accommodation on this level, while a powder room offers convenience for guests. There's also a sizable unfinished basement area that can be used for storage or easily transformed into additional living space, a home gym, or a hobby room.

This home sits on 1.93 acres of pristine land, offering plenty of space for outdoor activities, gardening, or simply enjoying the peace and tranquility of the surroundings. The 4-car garage provides ample space for vehicles, storage, or even a workshop, ensuring you have all the room you need for hobbies and gear. There is the option to add surround sound and other low volt features such as home security, motorized shades, and smart home features in the home, as well.