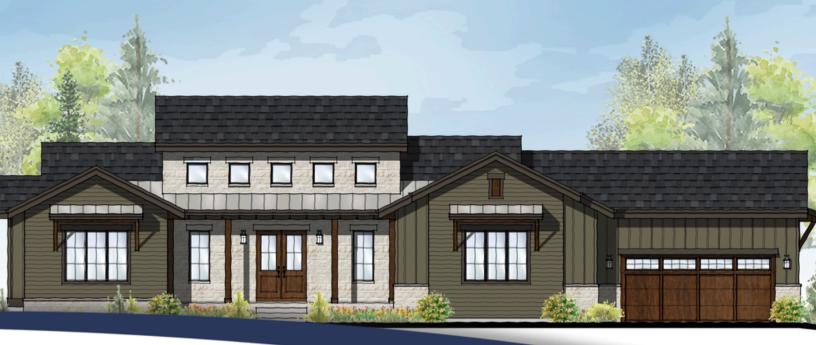

## THE HAWTHORN BY SHEFFIELD HOMES

4 BED, 5 BATH // 4,593 FINISHED SQFT

Nestled within the highly sought-after Fox Hill community, this ranch-style modern farmhouse offers a rare blend of rustic charm and contemporary elegance, set against the breathtaking backdrop of the Rocky Mountains. Spanning an impressive 4,593 finished square feet, this 4 bed / 5 bath home provides luxurious living spaces designed with comfort and functionality in mind.

Fox Hill is known for its peaceful, rural ambiance while still being within easy reach of urban conveniences. Whether you're enjoying the serene mountain views, or relaxing in your spacious custom home, this property offers the perfect balance of comfort, luxury, and Colorado's natural beauty. This modern farmhouse is not just a home – it's a lifestyle. Don't miss your opportunity to own a one-of-akind property in one of Colorado's most desirable communities!