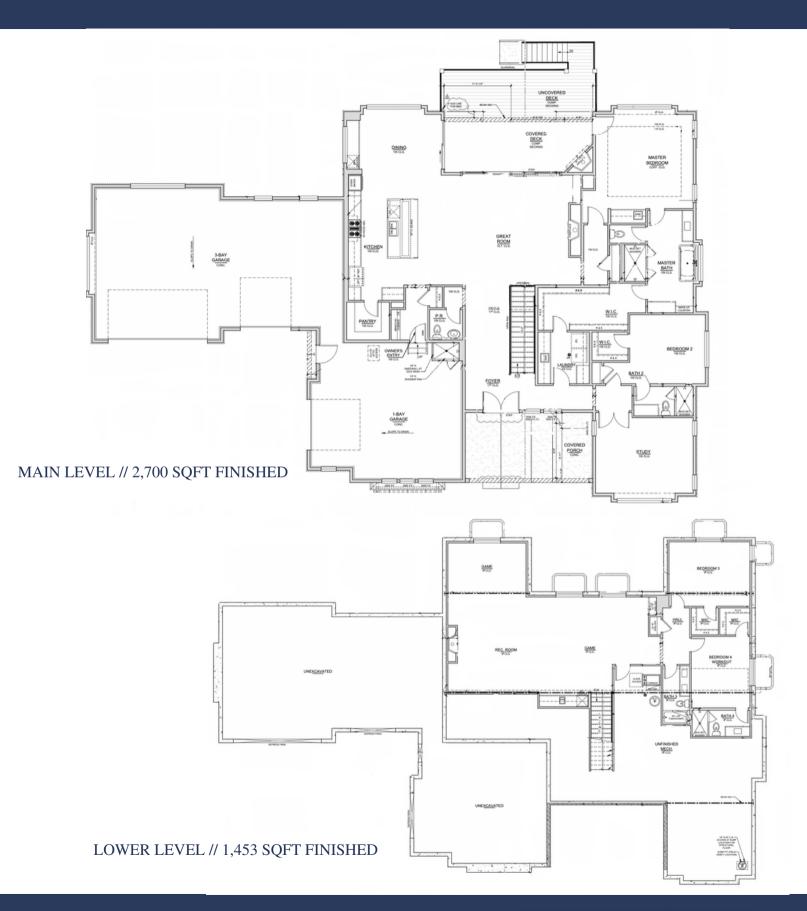

As you set foot in "The Acacia", you are greeted by a dedicated study and a guest suite to the right of the entrance, along with the spacious laundry room that is connected to the owner's walk-in closet. With a breath-taking vaulted ceiling in the great room, this open-concept kitchen and great room are perfect for the entertainers! With the double-sink kitchen island facing the exquisite fireplace in the great room, the kitchen in "The Acacia" has an incredible amount of spacious cabinets along with storage. Off of the great room is the entrance into the owner's suite. You are greeted by a remarkable coffered ceiling in the owner's suite and impressive views through the large windows. Concluding the main level of "The Acacia", the 5 piece owner's bathroom includes two vanities, a gorgeous soaking tub, a walk-in shower and access to the expansive walk-in closet that provides a large space for a dressing area.

Descending into the lower level of "The Acacia", you are welcomed by a spacious game and recreation room that offers a beautiful fireplace to get cozy by on long winter nights. Across the large entertainment room are two great-sized bedrooms, both complete with walk-in closets. Each bedroom equipped with a private bathroom, "The Acacia" allows for residents to have privacy and to also enjoy the benefits of entertaining guests! With all of the beautiful additions to the home, "The Acacia" is a perfect fit. Fox Hill provides 1G of fiber optic technology and a quiet yet luxurious community for the future home owner of this beautiful custom home!