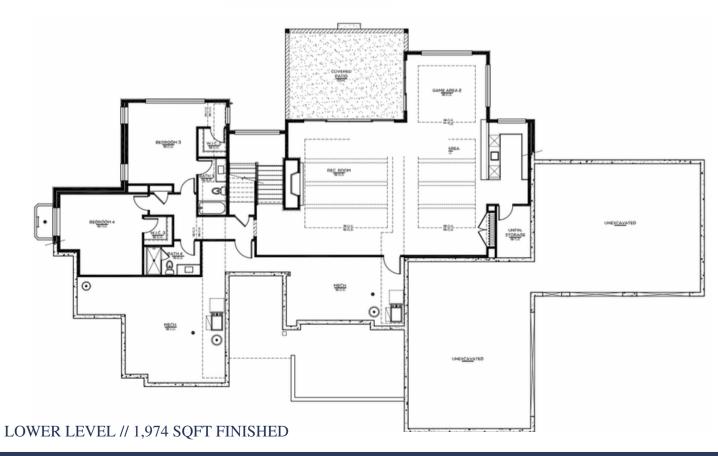

Entering the lower level of this fantastic mountain style home, the stunning exposed beam coffered ceiling in the recreation room and game room accent the natural lighting of this walk-out lower level that also features a luxurious and spacious wet bar and wine room. Completing the lower level are two bedrooms, two bathrooms and game room. Finishing our tour, this Sheffield Homes custom home provides an ample amount of unfinished storage room.