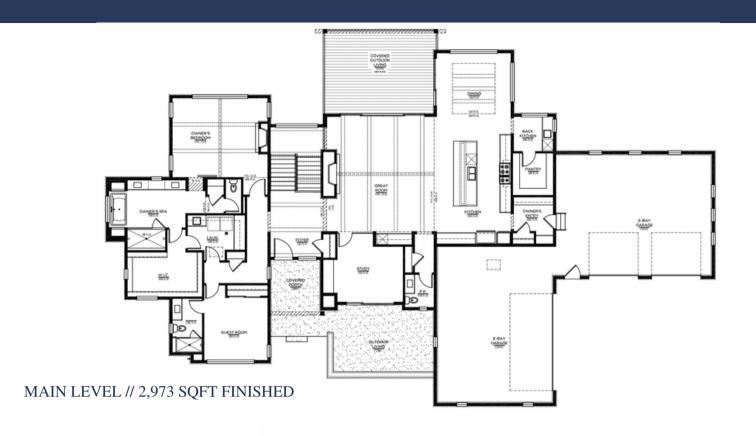

Greeting guests with a GORGEOUS mountain contemporary entrance, this Sheffield Homes home has a beautiful, expansive front porch that enters into a coffered ceiling foyer with incredible stacked windows with panoramic mountain views. The foyer welcomes guests to an exposed-beam great room that is accented by a fireplace feature to center the room. Expansive windows via the exterior entertaining covered deck, natural lighting enters the entire main level of this beautiful mountain-style home! An open-concept kitchen complete with an island, luxurious appliances, a dining room, custom kitchen, butler's pantry with a walk-in pantry provides the entertainers ample amounts of space to prepare! Opposite the kitchen is the primary suite with a vaulted ceiling and a fireplace feature. A barn door exposes the spa retreat bathroom that has a soaking tub, standing shower, and expansive walk-in closet. With direct access to the laundry room, the primary suite is private & spacious. Completing the main floor of The Cypress is the guest en-suite bedroom and dedicated office with custom iron doors and own private patio with incredible natural light!