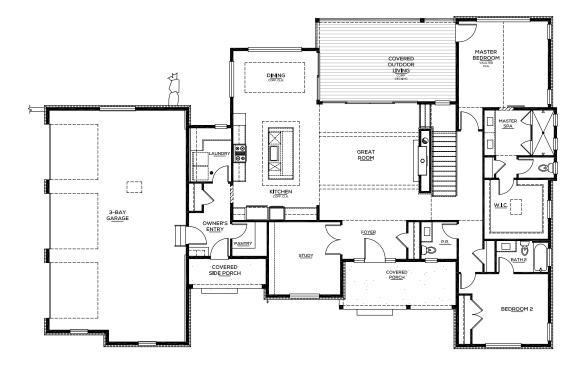

The spacious and open concept main floor is complete with custom kitchen finishes including luxury appliances, spacious main floor laundry, walk-in pantry, open concept living room with beams, a dedicated office, and a secondary bedroom with expansive windows for natural light. The main floor master retreat is accessed through a private hallway and features expansive western views, access to a covered deck, spacious walk-in closets, and a grand master bath complete with a massive shower, custom tile, and fixtures for a modern spa experience.

## MAIN LEVEL // 2302 SQFT FINISHED