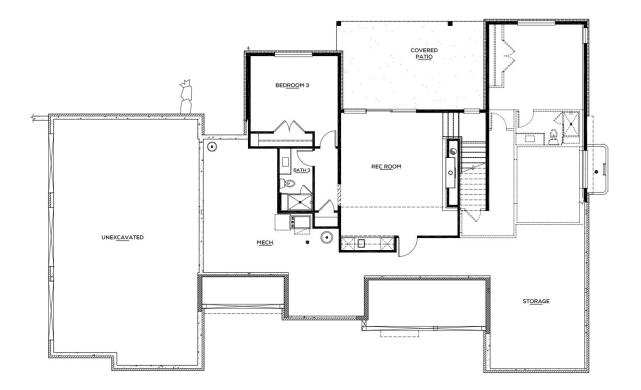

Completing the customized basement is an additional bedroom, <sup>3</sup>/<sub>4</sub> bathroom, rec room with a walk-up bar, and access to a covered patio and gently sloping yard with a plan for future bedroom and bathroom expansion. Don't forget about including your custom outbuilding to maximize your storage and play needs.

## LOWER LEVEL // 743 SQFT FINISHED

Exclusively marketed by The McLaughlin Team, Doug and Paige McLaughlin RE/MAX Alliance 303.620.6677 | info@liveinfoxhill.com | www.liveinfoxhill.com