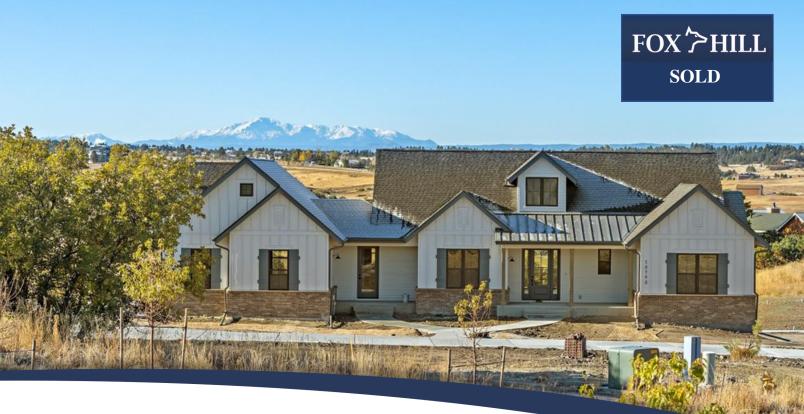

## THE BAILEY HOMESITE # 2

3 BED, 4 BATH, 3045 FINISHED SQFT

A charming, classic, custom masterpiece! "The Bailey", designed by award-winning architects, Godden Sudik is exquisitely designed to capture the breathtaking mountain and valley views on the spacious 2.9-acre homesite. Featuring covered outdoor living spaces and a thoughtful master retreat design, this ranch walkout home has been built with modern Colorado living at its finest! A 3 bedroom, 4 bathroom home, The Bailey has been designed to allow for future expansion in the basement and the coveted custom outbuilding!