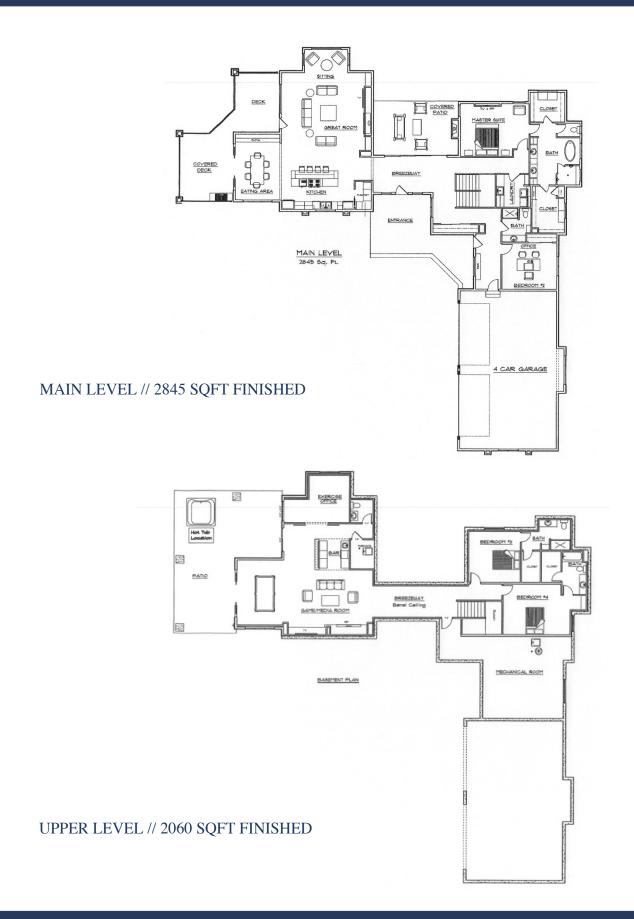

The Breezeway features 4 bedrooms, 5 bathrooms, main floor laundry room, a main floor master suite with fireplace, five-piece bath and dual walk-in closets! An expansive custom kitchen with dual-toned cabinetry and custom lighting, bright and inviting dining spaces with custom built-ins and great room with vaulted ceilings with beams are positioned to maximize Pikes Peak through Mt. Evans views. Create your culinary masterpieces on the luxury Viking appliances and enjoy the expansive views from the covered and uncovered decks complete with gas BBQ.

The views continue in the lower level and are framed by a custom barrel ceiling, 2 bedrooms, 3 bathrooms, wet bar, exercise room with double barn doors and a spacious rec room area! The patio is even pre-wired for your hot tub! Don't forget about the oversized four-car garage! This home is positioned at the top of a cul-desac on 2.1 acres and will come fully landscaped! The Breezeway is a fully turnkey home with home automation, dual furnaces, 1G fiberoptic technology and much, much more.