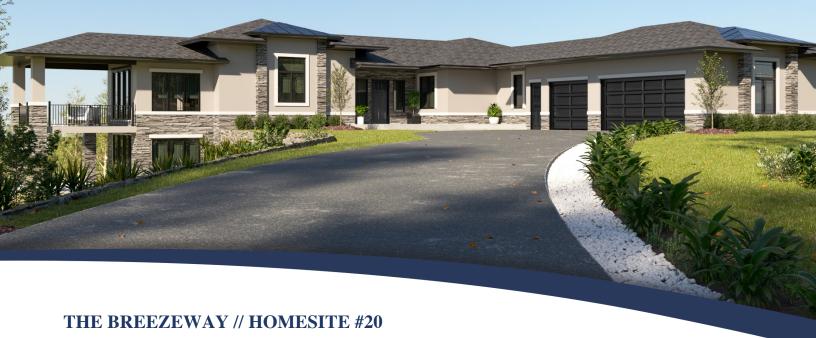

 $4\,\mathrm{BED}, 5\,\mathrm{BATH}, 4{,}905\,\mathrm{FINISHED}\,\mathrm{SQFT}$ 

2937 HIDDEN DEN COURT

Colorado living at its finest! "The Breezeway" features several indoor/outdoor living areas designed to maximize colorful Colorado's lifestyle! A ranch-style home and participant of the 2020 Fox Hill Custom Home Showcase, The Breezeway is an innovative custom home designed with you in mind. Enter the home and be immediately greeted by a private covered patio area with T&G ceilings overlooking pasture and pond space with expansive folding doors with French door access to the master suite. And that's just the beginning!