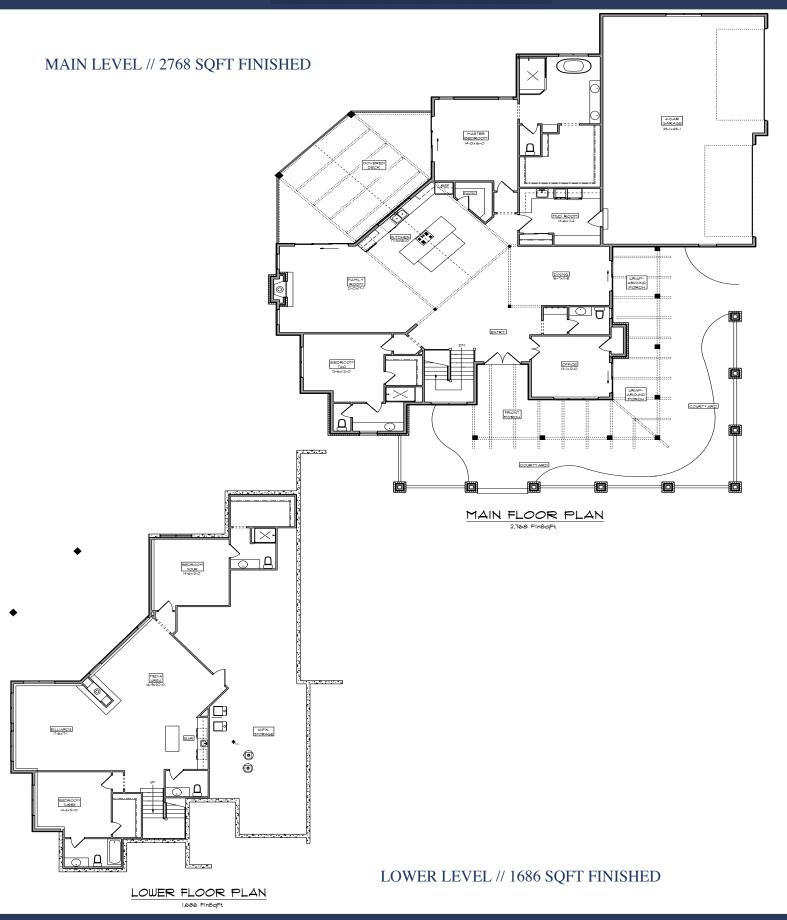

## THE COEUR D' ALENE HOMESITE # 40

5 BED, 6 BATH, 2768 MAIN FLOOR, 4454 FINISHED SQFT

The Coeur d'Alene has been designed to take advantage of all the beautiful mountain views that Fox Hill has to offer with its front wrap-around porch and rear covered deck. Appointed on 1.66 acres, this home backs to open space. The 5 bed, 6 bath Colorado craftsman-style home has 4454 finished square feet with a garden level basement.

Upon entering the grand entry with double iron doors, a dedicated home office with access to the covered wrap-around porch and standard 1G fiber optic technology is positioned to maximize the views of the Colorado Front Range. The Coeur d'Alene opens to a great room, dining room, and custom kitchen with Thermador appliances, an oversized pantry, and a large island. The master suite is situated on the back of the home to maximize privacy and features a five-piece bathroom and large walk-in closet. The main floor also features a second bedroom with a walk-in closet and its en suite bathroom. The laundry is conveniently placed on the main floor as well near the master suite as the private owner's entrance off the oversized four car garage. The lowerlevel living offers additional living space with a third and fourth bedroom with their own en suite bathrooms and walk-in closets and a spacious rec room with wet bar.