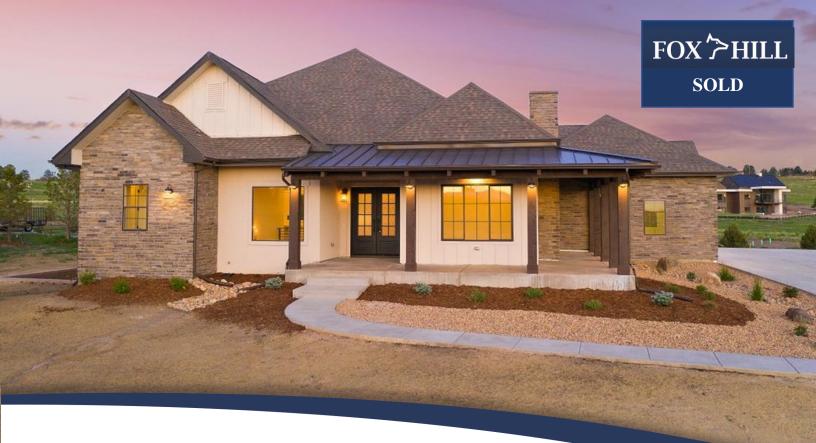

## THE COEUR D' ALENE HOMESITE # 40

5 BED, 6 BATH, 2768 MAIN FLOOR, 4454 FINISHED SQFT

The Coeur d'Alene has been designed to take advantage of all the beautiful mountain views that Fox Hill has to offer with its front wrap-around porch and rear covered deck. Appointed on 1.66 acres, this home backs to open space. The 5 bed, 6 bath Colorado craftsman-style home has 4454 finished square feet with a garden level basement.

This home is truly stunning inside and out! This custom home community, with sweeping views of the Rocky Mountains and dedicated open space throughout, this is the perfect place to call home!

FOX '>HILL