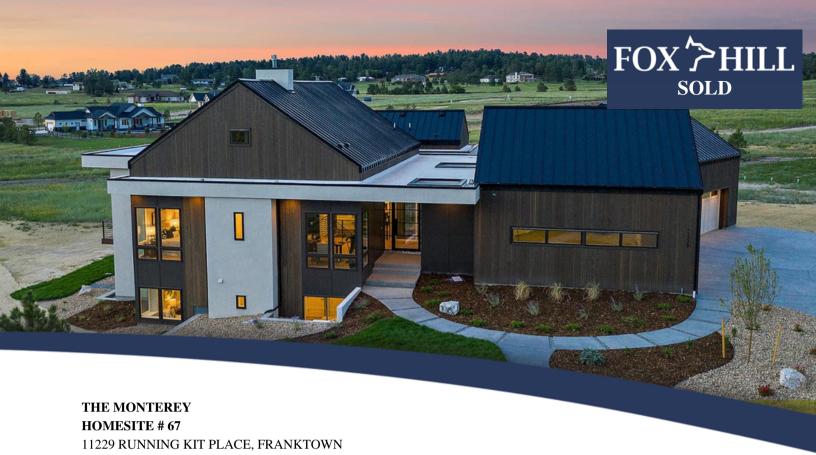

4 BED, 4 BATH // 4,022 FINISHED SQFT

The "Monterey" modern farmhouse design is a Colorado farmhouse design. Outfitted on 1.7 acres, the "Monterey" is positioned to take in the beautiful mountain views of Mt. Evans and Longs Peak via expansive outdoor living spaces with a covered deck and patio. The outdoor living spaces are linked to the spacious 4 car garage along with a bonus garage, perfect for a workshop, which is first to greet any guests after entering the property via a gorgeous curvy driveway.

This 4 bed, 4 bath custom home has an entry that centers you in the home with a designated study off of the great room, a guest suite and an open kitchen concept with a beautiful island, perfect for entertaining, a double oven, and an attached formal dining room with a built-in hutch bar. Concluding the main floor is a secluded and spacious owner's suite designed with 2 expansive walk in closets and gorgeous views of the Rocky Mountains that is complete with an attached laundry room and stunning master bathroom.