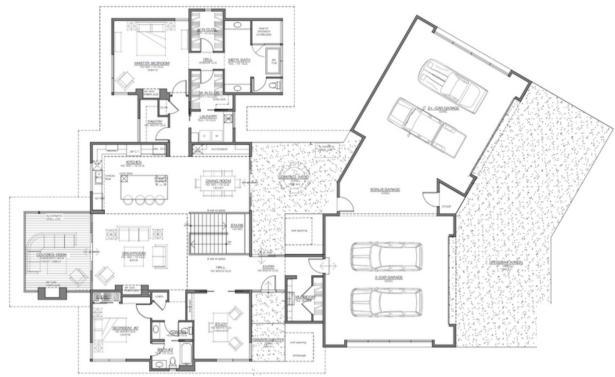

This 4 bed, 4 bath custom home has an entry that centers you in the home with a designated study off of the great room, a guest suite and an open kitchen concept with a beautiful island, perfect for entertaining, a double oven, and an attached formal dining room with a built-in hutch bar. Concluding the main floor is a secluded and spacious owner's suite designed with 2 expansive walk in closets and gorgeous views of the Rocky Mountains that is complete with an attached laundry room and stunning master bathroom.

## FOX '>HILL

MAIN LEVEL // 2,547 SQFT FINISHED

LOWER LEVEL // 1,475 SQFT FINISHED