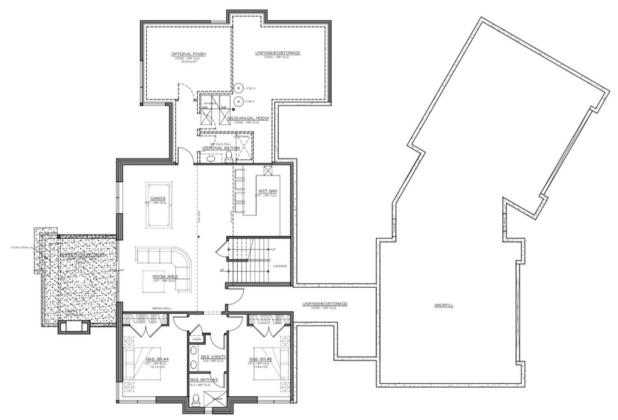

A true custom design, The "Monterey" offers a modern, lower level that completes the 4,022 square feet of finished living space. The lower level is complete with two finished bedrooms, with quick access to a bathroom perfect for sharing. After descending the stairs to the walk-out lower level, the home opens to showcase a great room that is perfect for a gaming room, media room, or entertainment room. Attached to this entertainment room is a full size wet bar with ample space to fit barstools for a casual seating area for guests. The "Monterey" offers an extra bedroom and attached bathroom in unfinished square footage in the Garden lower level, if it is so desired. This walk-out lower level is the entertainers dream come true.

## FOX '>HILL

MAIN LEVEL // 2,547 SQFT FINISHED

LOWER LEVEL // 1,475 SQFT FINISHED