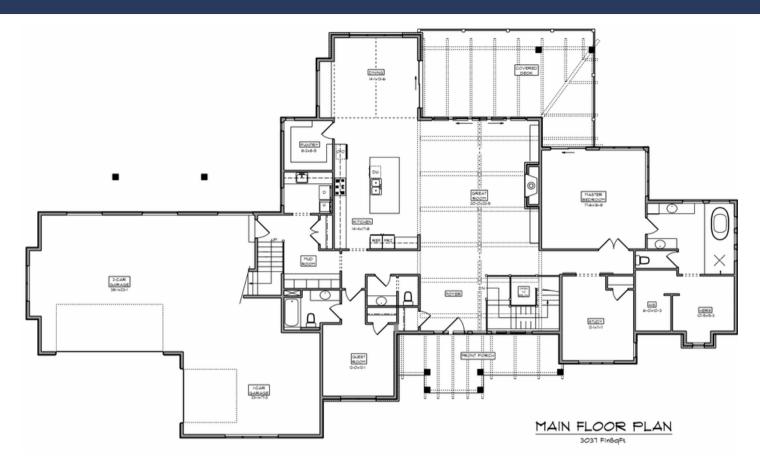

## THE ROCK BRIDGE

**HOMESITE #48** 

5 BED, 6 BATH // 6,047 FINISHED SQFT

This mountain modern style home is appointed on 1.57 acres that backs to dedicated open space and is arranged to take in the beautiful Colorado mountain views via an expansive wrap around covered deck. The 5 bed, 6 bath design includes 6,043 finished square feet, and a spacious three car garage, that includes a generous storage area or work space!

The covered front porch opens into a spacious vaulted-ceiling great room with a stunning fireplace, inviting sliding doors to the grand covered deck. Adjacent to the grand fireplace is the open-concept kitchen adorned with a spacious centered island, luxury appliances, and a bright dine-in space that has exclusive access to the covered deck. This mountain modern home is enriched with a private main floor guest room suite and a spacious dedicated study. Opposite the guest suite is a welcoming main floor owner's retreat that is embellished with a french door entrance, many expansive windows to take in the mountain views, a his/hers closet, and a magnificent spa retreat, all topped off with private access to the fully covered back deck. What makes this home especially unique at Fox Hill is the upper floor, isolated man cave that has it's very own covered deck that will provide gorgeous Rocky Mountain views!