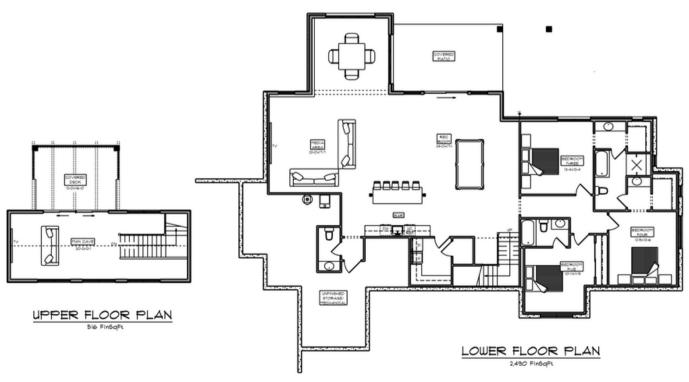

The lower level of this mountain modern style home is greeted by an incredibly spacious recreational room and media area, all complete with a deluxe built-in wet bar, perfect for entertainment purposes. This grand entertainment space has exclusive access to the covered patio, that will provide gorgeous views of the Colorado mountain range. With two adjoining bedrooms connected by a spacious connecting bathroom and each completed with a walk-in closet, a 5th bedroom with an en-suite bathroom, landscaped yard and open space - this stunning custom home has been intentionally and methodically designed!