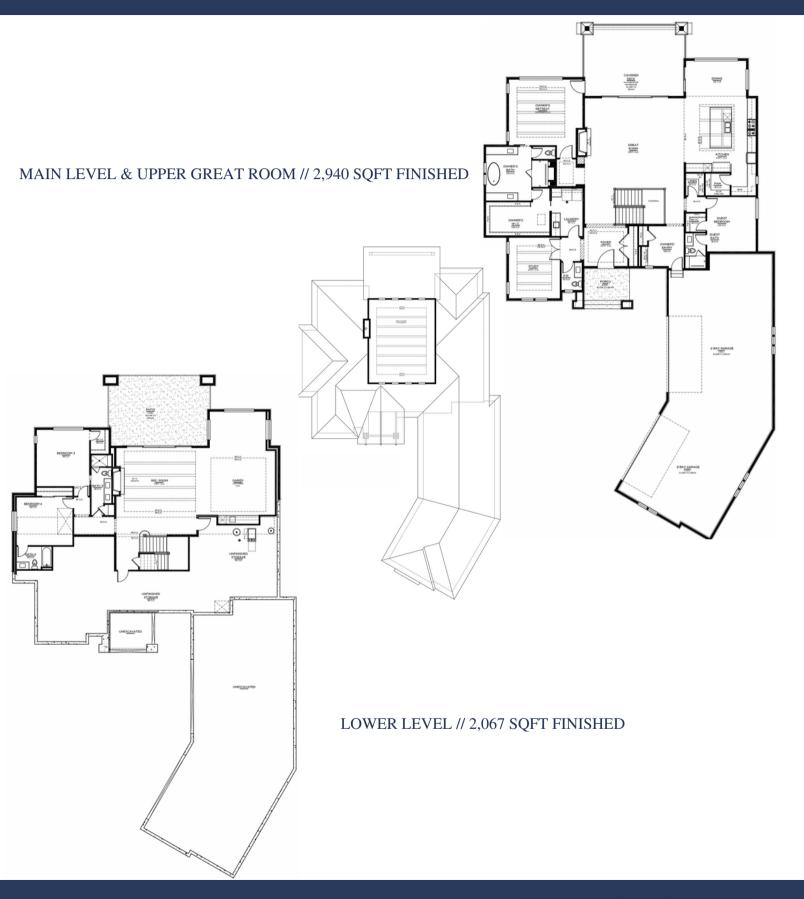

SINGLE TREE HOMESITE #61 4 BED, 7 BATH // 5,007 SQFT

A gorgeous modern prairie contemporary design, The Single Tree has a beautiful covered front porch that enters into a spacious open concept floor plan with towering ceilings, incredible natural light, & an intentionally-designed architectural elements. The floor plan boasts a main floor office, exceptional great room with access to a covered deck, dining space and custom kitchen with ample counter space and a walk-in pantry. A main floor guest bedroom with 3/4 ensuite bath is opposite of the primary suite providing the desired privacy. A lovely main floor primary suite boasts a coffered ceiling, exposed beams, large windows to provide natural lighting and private access to the covered deck! The fabulous spa bathroom provides an oversized shower, free standing tub, dual vanities, spacious walk-in closet that connects to the main floor laundry room.

Entering the lower level of The Single Tree, guests are immediately welcomed by a stunning exposed beam ceiling in the recreation room that is accentuated by a stunning fireplace anchoring the space. This open-concept area has a spacious game room along with an open wet bar that expands the length of the wall. Completing the lower level are two en-suite bedrooms that both have their own spacious en-suite bathrooms, a flex room with a steam shower 3/4 bath, additional powder room and laundry closet. Homeowners will love the walkout access onto the gently sloping yard.