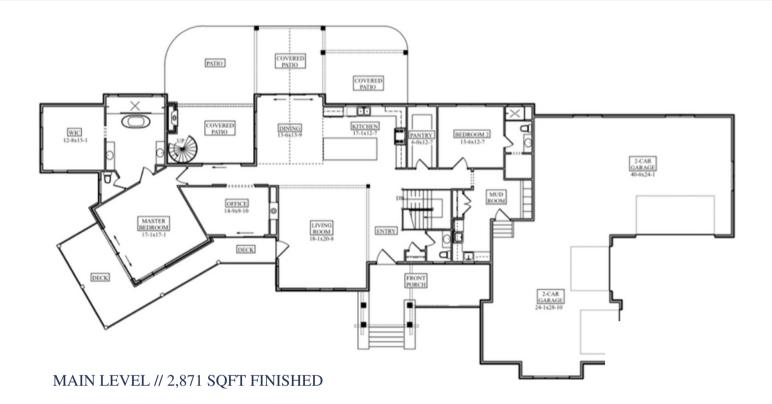

The covered front porch opens into a spacious sloped-ceiling great room with a double-sided fireplace, inviting sliding doors to a partially covered dual outdoor dining patio space and dedicated study. Just off of the great room is the open-concept kitchen with luxury appliances, bright and spacious eat-in space and connected entertainment spaces. The "View Haven" is adorned with a welcoming luxurious main floor guest room suite. Opposite the guest suite is a main floor owner's retreat that includes an entrance to the wrap around front deck, expansive front range views, owner's master spa bathroom and oversized walk-in closet complete the main floor.