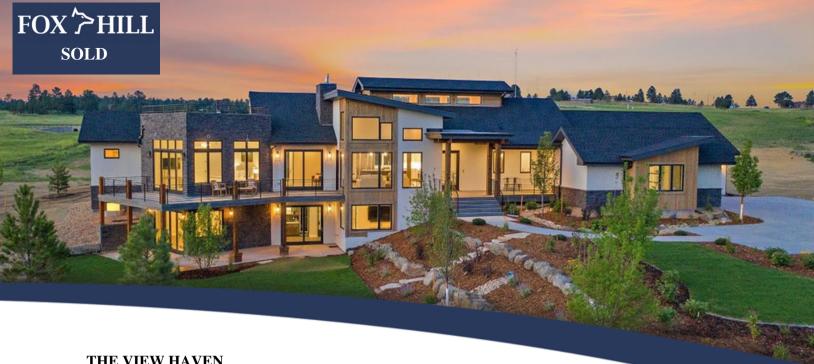

## THE VIEW HAVEN HOMESITE #65 4 BED. 6 BATH // 5.742 FINISHED SOFT

The "View Haven" is a Colorado modern farmhouse re-imagined. Appointed on 2.08 acres, the "View Haven" is positioned along a cul-de-sac, backs to dedicated open space and is arranged to take in the beautiful Colorado mountain views from the wrap around deck on the front of the home. The 4 bed, 6 bath design includes 5,742 finished square feet, and a spacious four car garage! What makes the "View Haven" especially unique at Fox Hill is the wrap-around staircase on the covered back patio that enters into the gorgeous rooftop deck, which has gorgeous views of the Rocky Mountains, a perfect place for entertainment gatherings.