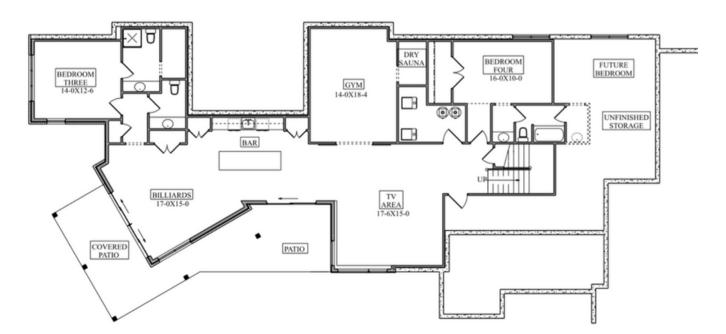

The lower level of the "View Haven" features a spacious recreational room with a deluxe built-in wet bar, great for entertainment. Two en-suite bedrooms, a flex space for your workout room or optional 5th bedroom, and walk-out access to the covered patio, landscaped yard and open space - this house has been intentionally and methodically designed.

## LOWER LEVEL // 2,871 SQFT FINISHED

Exclusively marketed by Paige & Doug McLaughlin RE/MAX Alliance | 303.620.6677 info@liveinfoxhill.com | www.liveinfoxhill.com